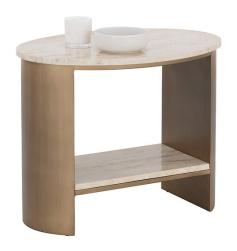

#### 110617

SKU NO:

Versatile and timeless, the Roshni End Table will fit any setting. A natural travertine shelf and tabletop brings added warmth to the mid-century modern design. Completed with a powder-coated antique gold iron base.

#### Details & Construction

| SKU NO:              | 11061/                                                     |
|----------------------|------------------------------------------------------------|
| MATERIAL:            | Travertine                                                 |
| SHAPE:               | Oval                                                       |
| BASE / LEGS:         | Iron                                                       |
| BASE FINISH:         | Antique Gold                                               |
| CARB COMPLIANT:      | Yes                                                        |
| MATERIAL FINISH:     | Natural                                                    |
| BULBS INCLUDED:      | No                                                         |
| VOLTAGE:             | 120V                                                       |
| CERTIFICATIONS:      | c-UL-us                                                    |
| STRUCTURE WARRANTY:  | 1 year                                                     |
| ASSEMBLY REQUIRED:   | Yes                                                        |
| ADDITIONAL FEATURES: | 15mm Travertine Top and Shelf<br>/ Powder Coated Iron Base |
|                      |                                                            |