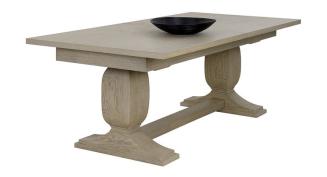

### Rhaenyra Extension Dining Table - 86" to 120"

110832

Inspired by architectural shapes and classic design, the Rhaenyra Extension Table brings an elegant presence to any dining space. Crafted from sand beige oak veneer with distinct graining across the base.

#### Details & Construction

| SKU NO:              | 110832                   |
|----------------------|--------------------------|
| MATERIAL:            | Wood                     |
| BASE / LEGS:         | Wood                     |
| BASE FINISH:         | Sand Beige               |
| SEATING QTY:         | 10-12                    |
| CARB COMPLIANT:      | Yes                      |
| MATERIAL FINISH:     | Sand Beige               |
| DESIGNED BY:         | Stacy Tao                |
| STRUCTURE WARRANTY:  | 1year                    |
| ASSEMBLY REQUIRED:   | Yes                      |
| ADDITIONAL FEATURES: | Vertical Rift Oak Veneer |