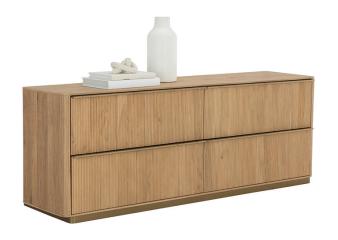

#### 110778

The Kalla Dresser brings form and function to life. Crafted with a rustic oak veneer with vertical reeding. A gold steel base finishes the look. As wood is an organic, porous material, these pieces will contain natural variation of texture and may also exhibit fine indentations and cracks. Wood pieces will also display a disparity of colour and grain, and visible knots and burls that add to the character of each piece.