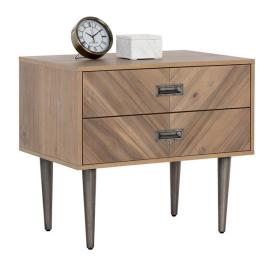

### Greyson Nightstand

108887

This nightstand will add character to any bedroom space. Made of light acacia wood with a stylish handcrafted chevron pattern on the front of two spacious drawers. Pewter steel metal pulls and feet complete the look. Pairs well with the Greyson dresser. Also available in smoke acacia.