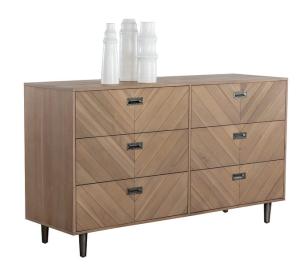

## Greyson Dresser

109409

This dresser will add character to any bedroom space. Made of light acacia wood with a stylish handcrafted chevron pattern on the front of six spacious drawers. Pewter steel metal pulls and feet complete the look. Pairs well with the Greyson nightstand. Also available in smoke acacia.