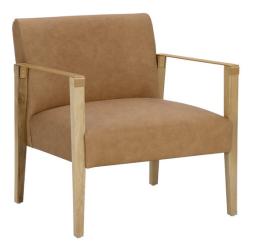

#### 110602

Modern with a refined edge, this lounge chair will bring comfort to any space without compromising style. Stocked in ludlow sesame leather with a solid rustic oak wood frame. Completed with accenting brass steel armrests. Also available in brentwood charcoal leather with an ash grey oak wood frame. Dining armchair version also available. As wood is an organic, porous material, these pieces will contain natural variation of texture and may also exhibit fine indentations and cracks. Wood pieces will also display a disparity of colour and grain, and visible knots and burls that add to the character of each piece. Handle with Care: This design has been crafted with 100% genuine leather. Leather is a natural material; as such, colour variations, markings, wrinkles, grooves and light scratches are acceptable and appreciated characteristics. No two pieces are alike. Visit our Product Care page for more information on how to ensure the lasting beauty of this piece.

ADDITIONAL FEATURES:

Solid Oak Wood / Steel Armrests with Bronze Finish