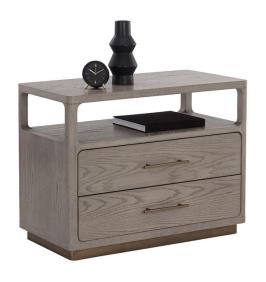

### Danette Nightstand

110926

SKU NO:

Clean lines lend the Danette Nightstand its minimalist silhouette. Crafted with grey oak veneer that draws attention to the warm brass hardware. An open top shelf provides extra space for added decor.