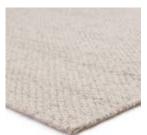

#### BEST SELLER

Cozy and contemporary, this Scandinavian-style area rug introduces soft comfort and versatile appeal to casual spaces. A taupe and cream colorway offers chic neutrality to this woven wool accent.

#### PRODUCT DETAILS

Catalog Code: SCR10
Construction: Handwoven
Backing: 100% Cotton

Style: Farmhouse, Rustic, Solids/Basics

Content: 100% Wool
Origin: India
Shape: Rectangle

Size: 18" Swatch, 5'X8', 2'X3', 8'X10', 9'X12', 10'X14', 12'X15', 6'X9'