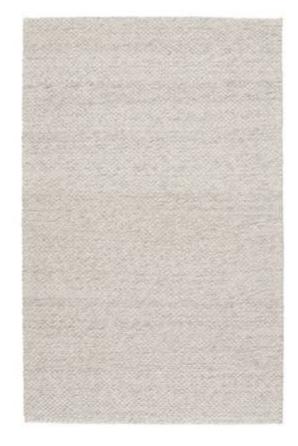

# SCANDINAVIA RAKEL -SCR10

#### BEST SELLER

Cozy and contemporary, this Scandinavian-style area rug introduces soft comfort and versatile appeal to casual spaces. A taupe and cream colorway offers chic neutrality to this woven wool accent.

#### PRODUCT DETAILS

Catalog Code: SCR10
Construction: Handwoven
Backing: 100% Cotton

Style: Farmhouse, Rustic, Solids/Basics

Content: 100% Wool
Origin: India
Shape: Rectangle

Size: 18" Swatch, 5'X8', 2'X3', 8'X10', 9'X12', 10'X14', 12'X15', 6'X9'