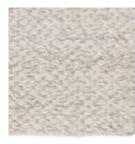

#### BEST SELLER

Cozy and contemporary, this Scandinavian-style area rug introduces soft comfort and versatile appeal to casual spaces. A taupe and cream colorway offers chic neutrality to this woven wool accent.

#### PRODUCT DETAILS

Catalog Code: SCR10
Construction: Handwoven
Backing: 100% Cotton

Style: Farmhouse, Rustic, Solids/Basics

Content: 100% Wool
Origin: India
Shape: Rectangle

Size: 18" Swatch, 5'X8', 2'X3', 8'X10', 9'X12', 10'X14', 12'X15', 6'X9'