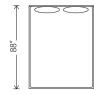

#### **HGST107**

Colour:

WALNUT STAINED POPLAR HEADBOARD WALNUT STAINED POPLAR LEGS

**Dimensions:** 88 X 67 X 51.3

**Platform Height** 12 **Platform Width** 65 **Platform Length** 83 **Height Headboard** 36.5

#### JESSIKA QUEEN

**Dimensions:** 88 X 67 X 51.3

Platform Height 12
Platform Width 65
Platform Length 83
Height Headboard 36

Height Headboard From Platform

36.5

Small Parcel: Small Parcel

Commercially Viable: Commercially viable