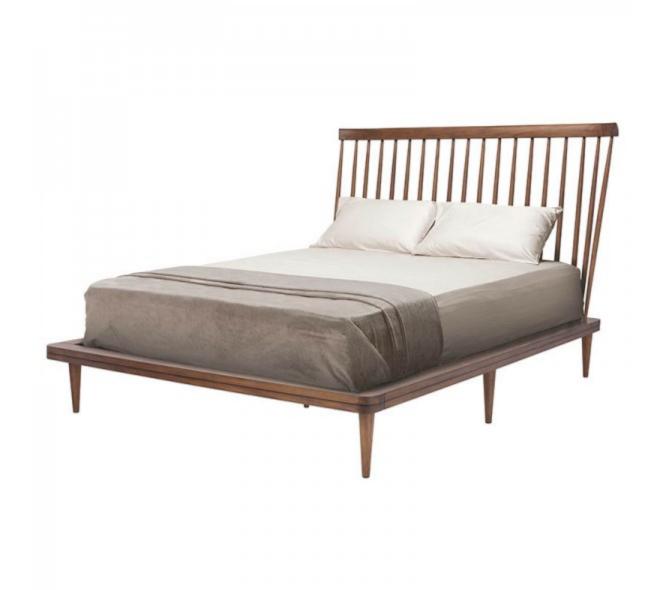

#### JESSIKA QUEEN

Informed by the simplicity and elegance of Shaker design, the Jessica Bed features a classic dowel headboard matched to a gracefully understated platform bed design. The Jessika's hand-crafted appeal features solid American Poplar hardwood construction accented by tapered wooden legs for a look that is uniquely contemporary.

#### **HGST107**

Colour:

WALNUT STAINED POPLAR HEADBOARD WALNUT STAINED POPLAR LEGS

**Dimensions:** 88 X 67 X 51.3

**Platform Height** 12 **Platform Width** 65 **Platform Length** 83 **Height Headboard** 36.5