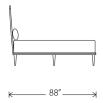

#### **HGST107**

Colour:

WALNUT STAINED POPLAR HEADBOARD WALNUT STAINED POPLAR LEGS

**Dimensions:** 88 X 67 X 51.3

**Platform Height** 12 **Platform Width** 65 **Platform Length** 83 **Height Headboard** 36.5

#### JESSIKA QUEEN

**Dimensions:** 88 X 67 X 51.3

Platform Height 12
Platform Width 65
Platform Length 83
Height Headboard 36

Height Headboard From Platform

36.5

Small Parcel: Small Parcel

Commercially Viable: Commercially viable