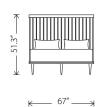

#### **HGST107**

Colour:

WALNUT STAINED POPLAR HEADBOARD WALNUT STAINED POPLAR LEGS

**Dimensions:** 88 X 67 X 51.3

**Platform Height** 12 **Platform Width** 65 **Platform Length** 83 **Height Headboard** 36.5

#### JESSIKA QUEEN

**Dimensions:** 88 X 67 X 51.3

Platform Height 12
Platform Width 65
Platform Length 83
Height Headboard 36

Height Headboard From Platform

36.5

Small Parcel: Small Parcel

Commercially Viable: Commercially viable