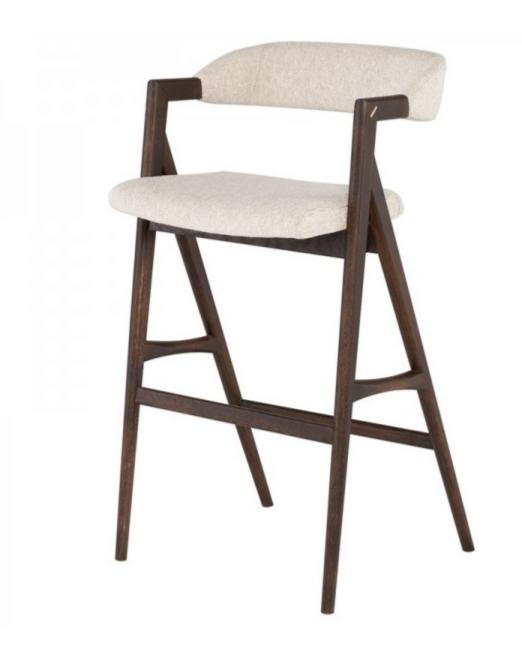

### ANITA BAR

Clean cut lines create a strong frame for the Anita Bar and Counter Stool. The stool's solid oak legs are slightly angled, forming an intriguing profile. A soft seat and back add comfort and contrast to the strong wood details.

### ANITA BAR HGSR785

Colour:

SHELL BOUCLE SEARED OAK FRAME

**Dimensions:** 21.8 X 21.3 X 39.8

Seat Depth 17
Seat Back Height 6

(Seat-Top)

Small Parcel: Small Parcel

Commercially Viable: Commercially viable

#### ANITA BAR

**Dimensions:** 21.8 X 21.3 X 39.8

Seat Depth 17 Seat Back Height 6

(Seat-Top)

Small Parcel: Small Parcel

Commercially Viable: Commercially viable

Swatch 1: SWSY102 Swatch 2: SWSR002