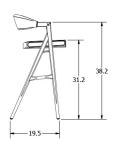

### ANITA BAR HGSR785

Colour:

SHELL BOUCLE SEARED OAK FRAME

**Dimensions:** 21.8 X 21.3 X 39.8

Seat Depth 17
Seat Back Height 6

(Seat-Top)

Small Parcel: Small Parcel

Commercially Viable: Commercially viable

#### ANITA BAR

**Dimensions:** 21.8 X 21.3 X 39.8

Seat Depth 17 Seat Back Height 6

(Seat-Top)

Small Parcel: Small Parcel

Commercially Viable: Commercially viable

Swatch 1: SWSY102 Swatch 2: SWSR002