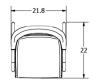

### ANITA BAR HGSR785

Colour:

SHELL BOUCLE SEARED OAK FRAME

**Dimensions:** 21.8 X 21.3 X 39.8

Seat Depth 17
Seat Back Height 6

(Seat-Top)

Small Parcel: Small Parcel

Commercially Viable: Commercially viable

#### ANITA BAR

**Dimensions:** 21.8 X 21.3 X 39.8

Seat Depth 17 Seat Back Height 6

(Seat-Top)

Small Parcel: Small Parcel

Commercially Viable: Commercially viable

Swatch 1: SWSY102 Swatch 2: SWSR002