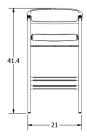

### ANITA BAR HGSR785

Colour:

SHELL BOUCLE SEARED OAK FRAME

**Dimensions:** 21.8 X 21.3 X 39.8

Seat Depth 17
Seat Back Height 6

(Seat-Top)

Small Parcel: Small Parcel

Commercially Viable: Commercially viable

#### ANITA BAR

**Dimensions:** 21.8 X 21.3 X 39.8

Seat Depth 17 Seat Back Height 6

(Seat-Top)

Small Parcel: Small Parcel

Commercially Viable: Commercially viable

Swatch 1: SWSY102 Swatch 2: SWSR002