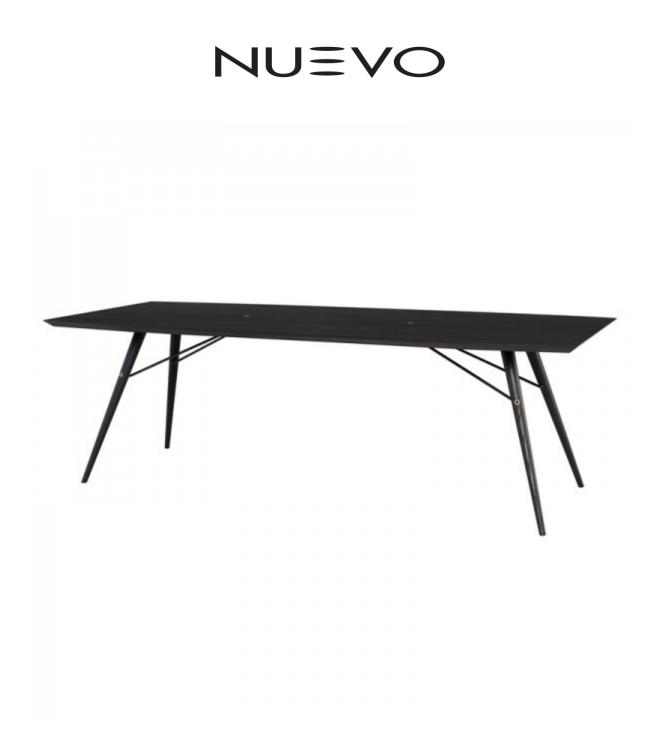

## PIPER **DINING**

The Piper Dining Table is confidently subtle. A controlled and sophisticated piece, its beauty lies in its tailored construction, warm wood finish, and industrial air. Tapered oak legs support the timeless rectangular tabletop, while details like brass accents and beveled edges add to the table's overall appeal.

## PIPER DINING HGSR721

| <b>Colour:</b><br>EBONIZED OAK<br>BRUSHED BRASS<br>ACCENTS |                    | Hardware Pack<br>Included (Y/n):                                   | 4 FLAT HEAD BOLTS, 2<br>FLAT HEAD BOLTS, 4<br>ROUND HEAD BOLTS, 6<br>WASHERS, 2 HEX NUTS |
|------------------------------------------------------------|--------------------|--------------------------------------------------------------------|------------------------------------------------------------------------------------------|
| Dimensions: 94                                             | .5 X 39.5 X 30     | Distance Underside<br>To Floor Cm:<br>Table Top Thickness -<br>Cm: | 72.8                                                                                     |
| Distance Between 84.<br>Legs Length                        | .8                 |                                                                    | 3                                                                                        |
| Distance Between30Legs Width                               |                    |                                                                    |                                                                                          |
| Distance Leg To 5<br>Edge - Length                         |                    |                                                                    |                                                                                          |
| Distance Leg To 9.5<br>Edge - Width                        | 5                  |                                                                    |                                                                                          |
| Commercially Viable: Co                                    | ommercially viable |                                                                    |                                                                                          |
| Swatch 1: SW                                               | VSR011             |                                                                    |                                                                                          |