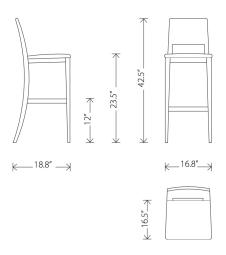

#### ESKA BAR HGSR613

Colour:

BEIGE BLEND FABRIC

SEAT

RAW OAK FRAME

**Dimensions:** 16.8 X 20.3 X 42.5

28.3

28.3

10.8

**Seat Height-Gas Lift** 

Ext'd

Seat Height-Gas Lift

Compress

Seat Depth 20

Seat Back Height

(Seat-Top) Small Parcel:

#### ESKA BAR

**Dimensions:** 16.8 X 20.3 X 42.5

Seat Height-Gas Lift

Ext'd

Seat Height-Gas Lift

Compress

28.3

28.3

Compress

Seat Depth 20

Seat Back Height

(Seat-Top)

10.8

Small Parcel: Small Parcel

**Swatch 2:** SWSR003