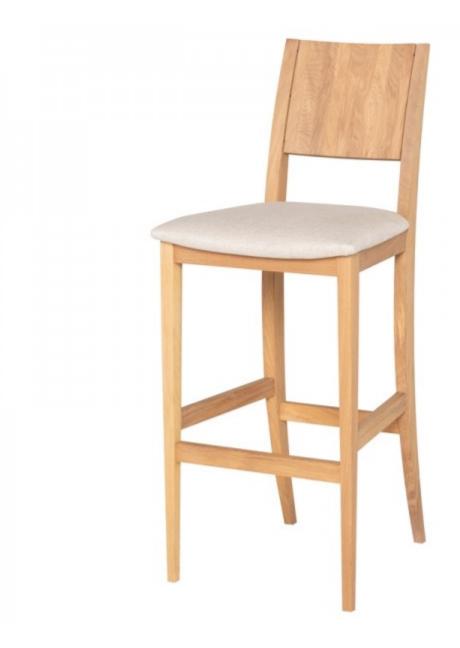

#### ESKA BAR

The Eska Bar and Counter Stool takes inspiration from Japanese minimalist design. An elegant frame in solid oak has been carefully cut, prepared and seared, sealing the wood and highlighting the unique texture and grain of each stool. A simple fitted seat cushion compliments the Eska's refined aesthetic.

#### ESKA BAR HGSR613

Colour:

BEIGE BLEND FABRIC

SEAT

RAW OAK FRAME

**Dimensions:** 16.8 X 20.3 X 42.5

28.3

28.3