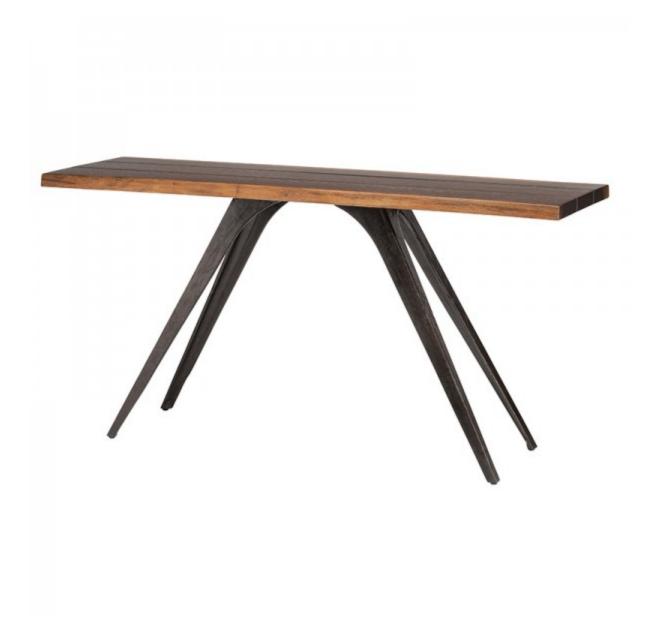

#### VEGA CONSOLE

The Vega Console is a fine example of an increasingly popular movement toward organic modernism, defined by live edge solid French oak with brass dovetail detailing and signature flared cast iron legs.

## VEGA CONSOLE HGSR470

Colour:

SEARED OAK TOP BLACK CAST IRON LEGS

**Dimensions:** 59.3 X 17.8 X 30

46

14.3

6.5

Small Parcel