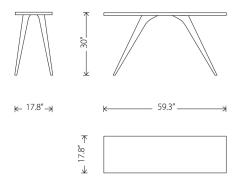

## VEGA CONSOLE HGSR470

Colour:

SEARED OAK TOP BLACK CAST IRON LEGS

**Dimensions:** 59.3 X 17.8 X 30

46

14.3

6.5

Small Parcel

Distance Between

Legs Length

**Small Parcel:** 

Distance Between

Legs Width

Distance Leg To Edge - Width

age - wiath

Commercially Viable: Commercially viable

Swatch 1: SWSR002

Distance Underside To Floor Cm:

Table Top Thickness - 3.8 Cm:

72.2

#### VEGA CONSOLE

**Dimensions:** 59.3 X 17.8 X 30

**Distance Between** 

**Legs Length** 

Distance Between

**Legs Width** 

14.3

46

Distance Leg To Edge - Width 6.5

Small Parcel: Small Parcel

Commercially Viable: Commercially viable

Swatch 1: SWSR002