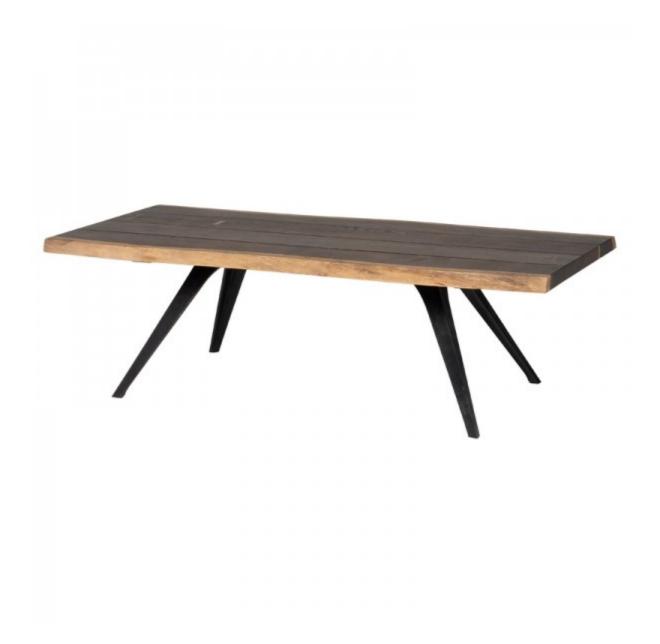

### VEGA COFFEE

The Vega Coffee Table is a fine example of an increasingly popular movement toward organic modernism, defined by live edge solid French oak with brass dovetail detailing and signature flared cast iron legs.

## VEGA COFFEE HGSR468

Colour:

SEARED OAK TOP BLACK CAST IRON LEGS

**Dimensions:** 51.3 X 23.8 X 15.8

39.5

23.3

**Distance Between** 

**Legs Length** 