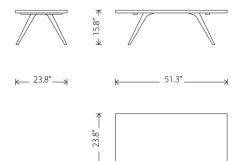

## VEGA COFFEE HGSR468

Colour:

SEARED OAK TOP BLACK CAST IRON LEGS

**Dimensions:** 51.3 X 23.8 X 15.8

39.5

23.3

**Distance Between** 

**Legs Length** 

**Distance Between** 

**Legs Width** 

**Distance Leg To** 

Edge - Width

**Small Parcel:** Small Parcel

Commercially Viable: Commercially viable

Swatch 1: SWSR002

**Distance Underside** To Floor Cm:

**Table Top Thickness - 3.8** 

36.3

Cm:

#### VEGA COFFEE

**Dimensions:** 51.3 X 23.8 X 15.8

**Distance Between** 

**Legs Length** 

Distance Between

**Legs Width** 

23.3

39.5

Distance Leg To Edge - Width

6

Small Parcel: Small Parcel

Commercially Viable: Commercially viable

Swatch 1: SWSR002