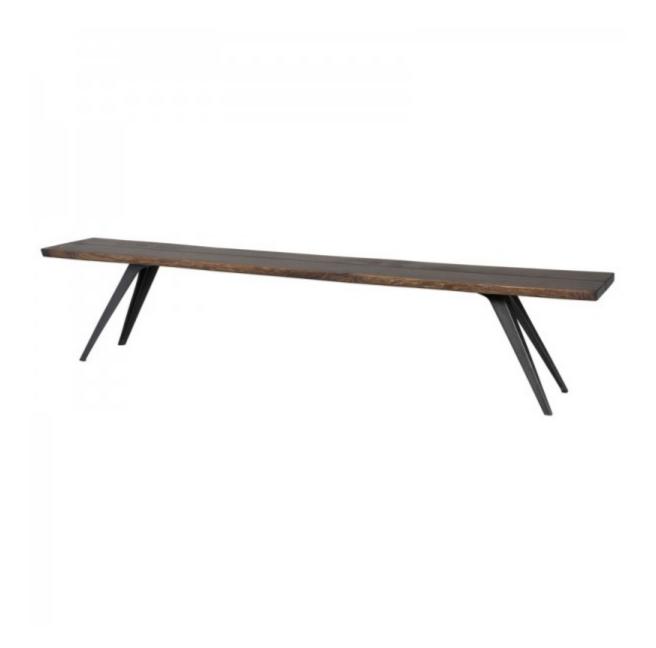

#### VEGA **DINING**

The Vega Bench evokes an industrial era aesthetic, coupled with contemporary pared down lines. The grain of each solid oak bench is uniquely and carefully cut and seared to a refined finish. Simple sharp blackened cast iron legs complete the look.

# VEGA **DINING HGSR354**

| Colour:<br>SEARED OAK SEAT<br>BLACK CAST IRON LEGS |                  |
|----------------------------------------------------|------------------|
| Dimensions:                                        | 86.3 X 14 X 17.8 |
| Seat Height (Highest<br>Point)                     | 17.8             |
| Seat Depth                                         | 14               |
| Bench Top Thickness                                | 1.3              |
| Small Parcel:                                      | Small Parcel     |