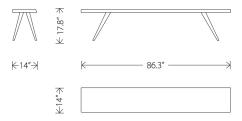

# VEGA **DINING HGSR354**

| Colour:<br>SEARED OAK SEAT<br>BLACK CAST IRON LEGS |                  |
|----------------------------------------------------|------------------|
| Dimensions:                                        | 86.3 X 14 X 17.8 |
| Seat Height (Highest<br>Point)                     | 17.8             |
| Seat Depth                                         | 14               |
| Bench Top Thickness                                | 1.3              |
| Small Parcel:                                      | Small Parcel     |

#### VEGA **DINING**

**Dimensions:** 86.3 X 14 X 17.8

Seat Height (Highest 17.8

Point)

Seat Depth 14
Bench Top Thickness 1.3

Small Parcel: Small Parcel

Commercially Viable: Commercially viable

Swatch 1: SWSR002