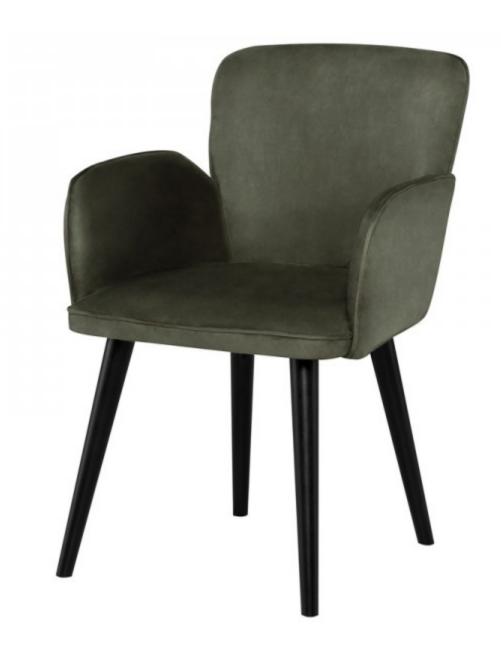

## WILLA

Meet your table's favorite chair. The Willa Dining Chair adds versatility to any space. The modern, sleek profile and slightly cushioned armrests make the perfect seat for long nights spent with friends.

#### HGSN362

Colour:

SAGE MICROSUEDE BLACK ASH LEGS

**Dimensions:** 23.3 X 23.3 X 32.8

18.5

18.5

25.3

14.3

Product Grade: Residential

Small Parcel: Small Parcel

Commercially Viable: Commercially viable

**Swatch 1:** SWSC143