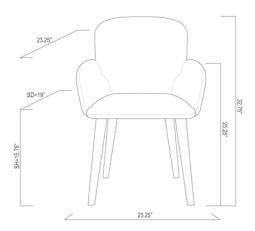

#### HGSN362

Colour:

SAGE MICROSUEDE BLACK ASH LEGS

**Dimensions:** 23.3 X 23.3 X 32.8

18.5

18.5

25.3

14.3

Product Grade: Residential

Small Parcel: Small Parcel

Commercially Viable: Commercially viable

**Swatch 1:** SWSC143

#### WILLA

**Dimensions:** 23.3 X 23.3 X 32.8

18.5

18.5

25.3

14.3

Product Grade: Residential

Small Parcel: Small Parcel

Commercially Viable: Commercially viable

**Swatch 1:** SWSC143