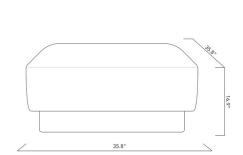

#### Colour:

SALT & PEPPER BOUCLE

| Dimensions:          | 36 X 36 X 16.8      |
|----------------------|---------------------|
| Product Grade:       | Residential         |
| Small Parcel:        | Small Parcel        |
| Commercially Viable: | Commercially viable |
| Swatch 1:            | SWTE101             |

### SERAPHINA **MODULAR**

.....

| Dimensions:          | 36 X 36 X 16.8      |
|----------------------|---------------------|
| Product Grade:       | Residential         |
| Small Parcel:        | Small Parcel        |
| Commercially Viable: | Commercially viable |
| Swatch 1:            | SWTE101             |