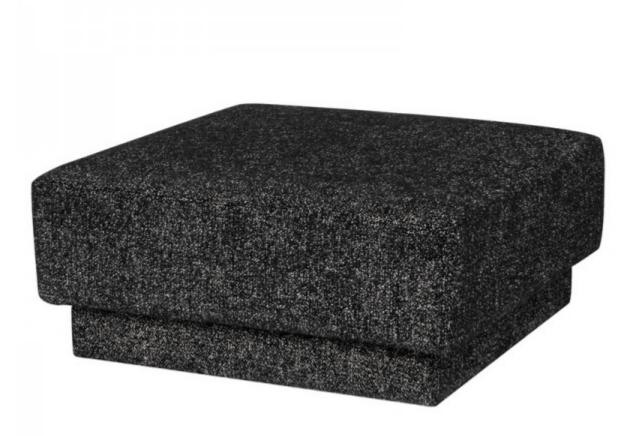

## SERAPHINA **MODULAR**

We love the versatility of the Seraphina Ottoman. Style it with the Seraphina Modular Sofa to complete the look, or as a stand alone piece for extra seating, a place to kick up your feet, or as an accent table.

### SERAPHINA MODULAR HGSN228

#### Colour:

SALT & PEPPER BOUCLE

| Dimensions:          | 36 X 36 X 16.8      |
|----------------------|---------------------|
| Product Grade:       | Residential         |
| Small Parcel:        | Small Parcel        |
| Commercially Viable: | Commercially viable |
| Swatch 1:            | SWTE101             |