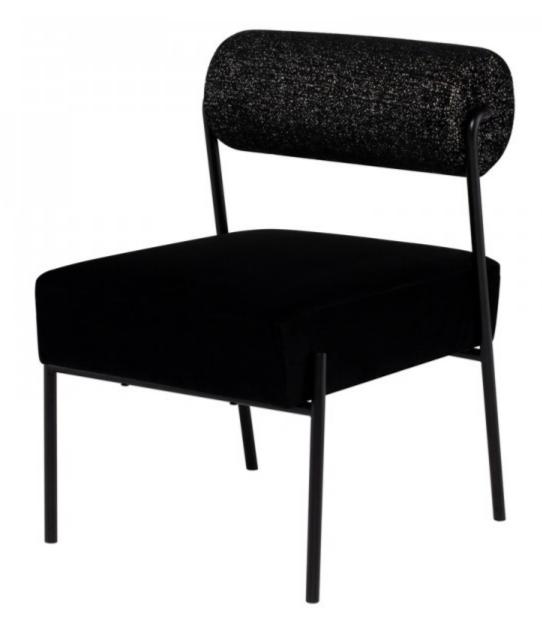

### MARNI **DINING**

The Marni Dining Chair balances comfort and contemporary design. The upper part of this restrained chair features a curved tubular backrest which is echoed by the generously padded seat. It brings personality to any modern dining table.

#### MARNI **DINING** HGSN115

Colour: SALT AND PEPPER BOLSTER/BLACK VELOUR SEAT MATTE BLACK FRAME **Dimensions:** 21.3 X 27.8 X 32 Seat Height 18.3 Seat Depth 19.8 Seatback Height 8 Small Parcel: Small Parcel Commercially Viable: Commercially viable Swatch 1: SWTE101