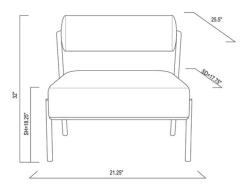

#### MARNI **DINING** HGSN115

Colour: SALT AND PEPPER BOLSTER/BLACK VELOUR SEAT MATTE BLACK FRAME **Dimensions:** 21.3 X 27.8 X 32 Seat Height 18.3 Seat Depth 19.8 Seatback Height 8 Small Parcel: Small Parcel Commercially Viable: Commercially viable Swatch 1: SWTE101

#### MARNI **DINING**

| Dimensions:          | 21.3 X 27.8 X 32    |
|----------------------|---------------------|
| Seat Height          | 18.3                |
| Seat Depth           | 19.8                |
| Seatback Height      | 8                   |
| Small Parcel:        | Small Parcel        |
| Commercially Viable: | Commercially viable |
| Swatch 1:            | SWTE101             |