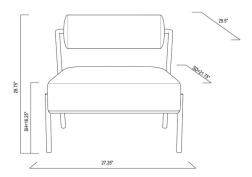

#### Colour:

SALT AND PEPPER BOLSTER/BLACK VELOUR SEAT MATTE BLACK FRAME

MATTE BLACK I KAME

**Dimensions:** 27.3 X 30.8 X 29.3

Seat Height 15.8
Seat Depth 22.5
Seatback Height 8.3

Small Parcel: Small Parcel

#### MARNI **OCCASIONAL**

**Dimensions:** 27.3 X 30.8 X 29.3

Seat Height15.8Seat Depth22.5Seatback Height8.3

Small Parcel: Small Parcel

Commercially Viable: Commercially viable

Swatch 1: SWTE101