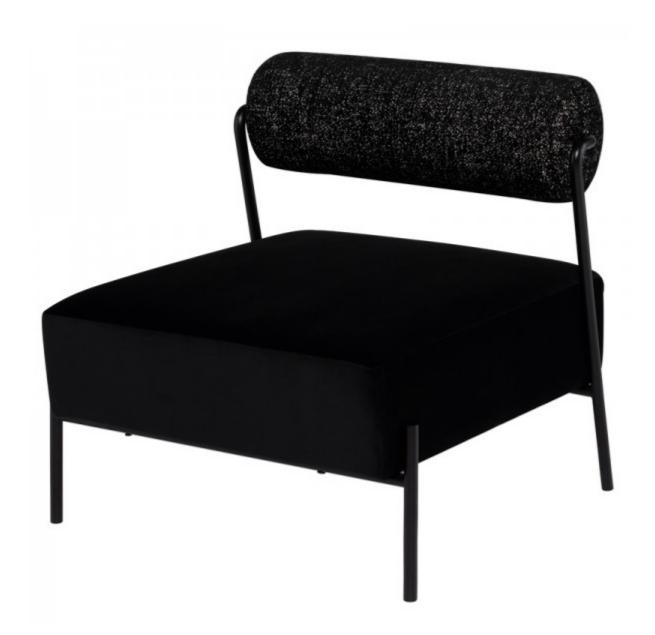

### MARNI **OCCASIONAL**

With a unique and modern shape, the Marni Occasional Chair brings intrigue to a seating area. Expertly designed, its geometric shapes are smartly contrasted to create a bold silhouette that's unfussy and unpretentious. Perfect for a forward contemporary space.

# MARNI OCCASIONAL HGSN113

#### Colour:

SALT AND PEPPER BOLSTER/BLACK VELOUR SEAT MATTE BLACK FRAME

MATTE BLACK I KAME

**Dimensions:** 27.3 X 30.8 X 29.3

Seat Height 15.8
Seat Depth 22.5
Seatback Height 8.3

Small Parcel: Small Parcel