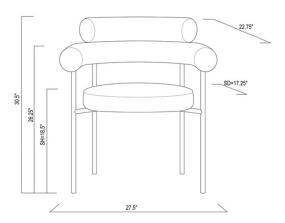

#### Colour:

SALT AND PEPPER MATTE BLACK FRAME

| Dimensions:          | 27.8 X 23 X 31.3    |
|----------------------|---------------------|
| Seat Height          | 18.5                |
| Seat Depth           | 17.5                |
| Armrest Height       | 26.5                |
| Seatback Height      | 9.5                 |
| Small Parcel:        | Small Parcel        |
| Commercially Viable: | Commercially viable |
| Swatch 1:            | SWTE101             |

#### PORTIA **DINING**

| Dimensions:          | 27.8 X 23 X 31.3    |
|----------------------|---------------------|
| Seat Height          | 18.5                |
| Seat Depth           | 17.5                |
| Armrest Height       | 26.5                |
| Seatback Height      | 9.5                 |
| Small Parcel:        | Small Parcel        |
| Commercially Viable: | Commercially viable |
| Swatch 1:            | SWTE101             |
|                      |                     |