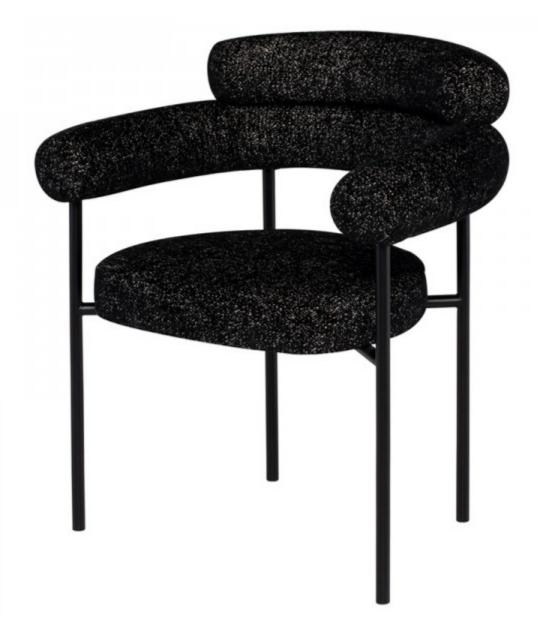

### PORTIA **DINING**

With a tastefully curved backrest and sophisticated tubular shape, the Portia Dining Chair feels refined and poised. Its contemporary silhouette has been influenced by the soft lines and luxurious upholstery of the '70s, making it the perfect piece for an old-meetsnew statement.

#### Colour:

SALT AND PEPPER MATTE BLACK FRAME

| Dimensions:          | 27.8 X 23 X 31.3    |
|----------------------|---------------------|
| Seat Height          | 18.5                |
| Seat Depth           | 17.5                |
| Armrest Height       | 26.5                |
| Seatback Height      | 9.5                 |
| Small Parcel:        | Small Parcel        |
| Commercially Viable: | Commercially viable |
| Swatch 1:            | SWTE101             |

#### PORTIA **DINING**

| Dimensions:          | 27.8 X 23 X 31.3    |
|----------------------|---------------------|
| Seat Height          | 18.5                |
| Seat Depth           | 17.5                |
| Armrest Height       | 26.5                |
| Seatback Height      | 9.5                 |
| Small Parcel:        | Small Parcel        |
| Commercially Viable: | Commercially viable |
| Swatch 1:            | SWTE101             |
|                      |                     |