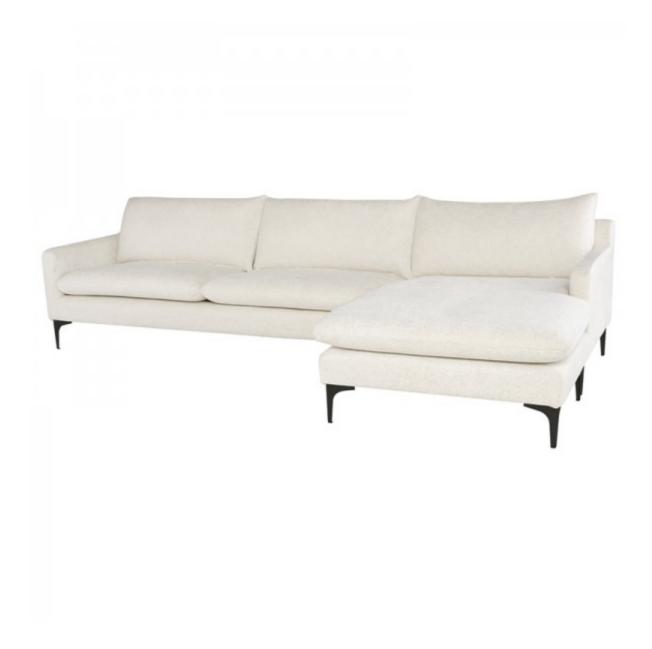

## ANDERS SECTIONAL

The Anders Sectional strikes an inviting profile, its clean lines are softened by plush cushions. The integrated ottoman allows for placement to the left or right.

## ANDERS SECTIONAL HGSC813

Colour: COCONUT

MATTE BLACK LEGS

**Dimensions:** 117.8 X 63 X 32.3

Seat Height18Seat Depth20.8Armrest Height23.8Seatback Height18.5

Commercially Viable: Commercially viable

Swatch 1: SWTE100 Swatch 2: SWWB025 **Fabric Composition** 