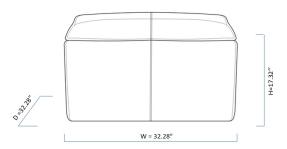

# SANTINA **OTTOMAN HGSC737**

Colour:

SALT & PEPPER

**Dimensions:** 32.3 X 32.3 X 17.3

Small Parcel: Small Parcel

Commercially Viable: Commercially viable

Swatch 1: SWTE101

Fabric Composition 49% AG

### SANTINA **OTTOMAN**

**Dimensions:** 32.3 X 32.3 X 17.3

Small Parcel: Small Parcel

Commercially Viable: Commercially viable

**Swatch 1:** SWTE101