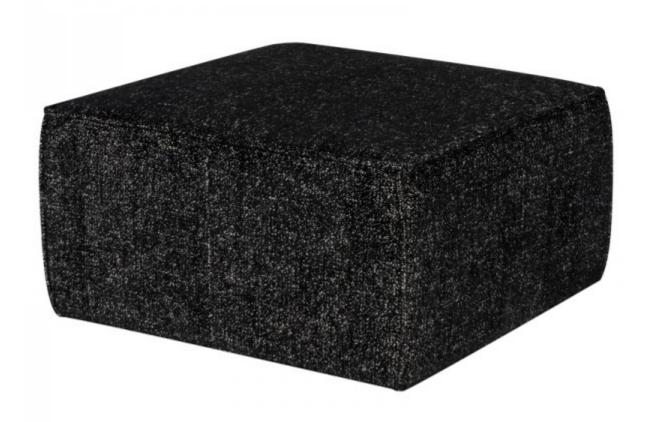

### SANTINA **OTTOMAN**

The Santina Ottoman is a playful and practical square ottoman. Soft cushioning makes it ideal for extra seating in a living room or den. The simple shape is uncomplicated and sits flush with the floor for a modern appeal.

# SANTINA **OTTOMAN HGSC737**

Colour:

SALT & PEPPER

**Dimensions:** 32.3 X 32.3 X 17.3

Small Parcel: Small Parcel

Commercially Viable: Commercially viable

Swatch 1: SWTE101

Fabric Composition 49% AG

### SANTINA **OTTOMAN**

**Dimensions:** 32.3 X 32.3 X 17.3

Small Parcel: Small Parcel

Commercially Viable: Commercially viable

**Swatch 1:** SWTE101