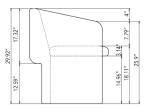

#### HGSC704

Colour:

**BLACK VELOUR** 

**Dimensions:** 25 X 24.8 X 30

Seat Height 19.3
Seat Depth 18.5
Armrest Height 27
Seatback Height 10.8

Small Parcel: Small Parcel

Commercially Viable: Commercially viable

#### **CLEMENTINE DINING**

**Dimensions:** 25 X 24.8 X 30

Seat Height 19.3
Seat Depth 18.5
Armrest Height 27
Seatback Height 10.8

Small Parcel: Small Parcel

Commercially Viable: Commercially viable

**Swatch 1:** SWSC136