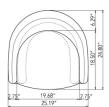

#### HGSC704

Colour:

**BLACK VELOUR** 

**Dimensions:** 25 X 24.8 X 30

Seat Height 19.3
Seat Depth 18.5
Armrest Height 27
Seatback Height 10.8

Small Parcel: Small Parcel

Commercially Viable: Commercially viable

#### **CLEMENTINE DINING**

**Dimensions:** 25 X 24.8 X 30

Seat Height 19.3
Seat Depth 18.5
Armrest Height 27
Seatback Height 10.8

Small Parcel: Small Parcel

Commercially Viable: Commercially viable

**Swatch 1:** SWSC136