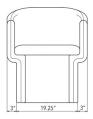

#### HGSC704

Colour:

**BLACK VELOUR** 

**Dimensions:** 25 X 24.8 X 30

Seat Height 19.3
Seat Depth 18.5
Armrest Height 27
Seatback Height 10.8

Small Parcel: Small Parcel

Commercially Viable: Commercially viable

#### **CLEMENTINE DINING**

**Dimensions:** 25 X 24.8 X 30

Seat Height 19.3
Seat Depth 18.5
Armrest Height 27
Seatback Height 10.8

Small Parcel: Small Parcel

Commercially Viable: Commercially viable

**Swatch 1:** SWSC136