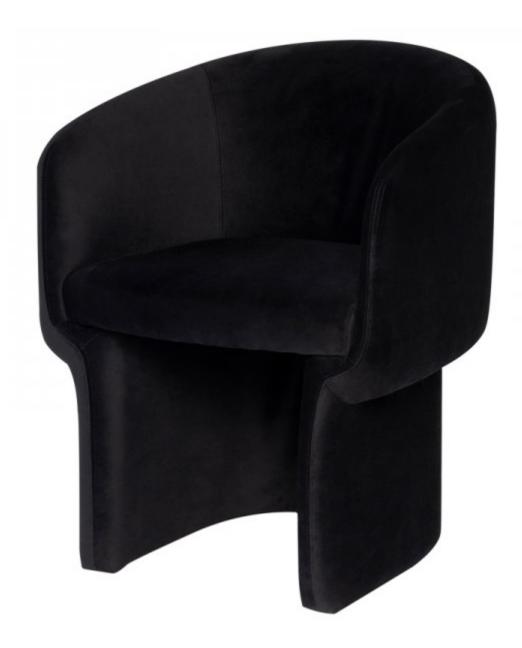

### **CLEMENTINE DINING**

Sit back and enjoy a leisurely dining experience in the plush Clementine Dining Chair. Its ultra-soft fabric and comfortably rounded backrest exude luxury and timeless elegance. Bring texture and smooth curves to a sophisticated dining room or soften a seating area with a pair of elevated accent chairs

#### HGSC704

Colour:

**BLACK VELOUR** 

**Dimensions:** 25 X 24.8 X 30

Seat Height 19.3
Seat Depth 18.5
Armrest Height 27
Seatback Height 10.8

Small Parcel: Small Parcel

Commercially Viable: Commercially viable