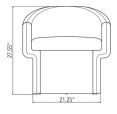

### HGSC703

Colour:

TERRACOTTA

**Dimensions:** 27.5 X 28 X 27.5

Seat Height18.3Seat Depth20.5Armrest Height24.5Seatback Height9.5

Small Parcel: Small Parcel

Commercially Viable: Commercially viable

**Swatch 1:** SWOT106

### **CLEMENTINE SINGLE SEAT**

**Dimensions:** 27.5 X 28 X 27.5

Seat Height18.3Seat Depth20.5Armrest Height24.5Seatback Height9.5

Small Parcel: Small Parcel

Commercially Viable: Commercially viable

**Swatch 1:** SWOT106