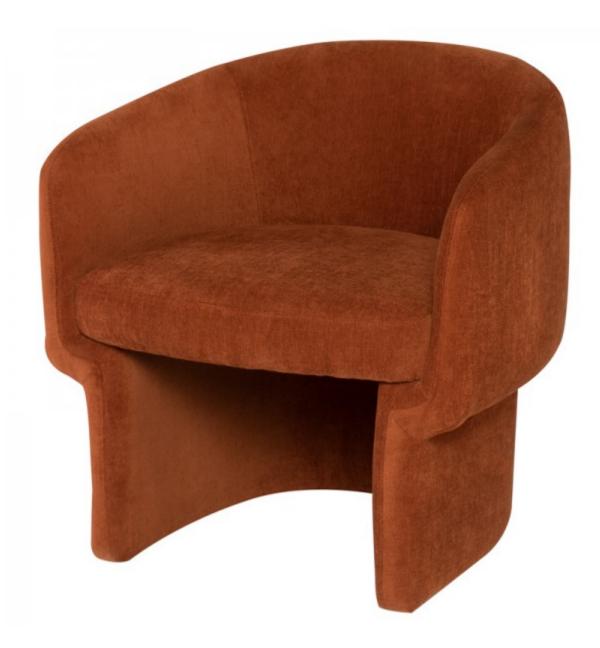

## **CLEMENTINE SINGLE SEAT**

With a gently curved back and organic appeal, the Clementine Occasional Chair brings a softer edge to your sitting room. The resurgence of shapely sofas, which date back to popular design references of the '50s and '60s, feel fresh, intimate, and modern. Embrace the rounded back and create a cozy sense of comfort in your living room.

### HGSC703

Colour:

TERRACOTTA

**Dimensions:** 27.5 X 28 X 27.5

Seat Height18.3Seat Depth20.5Armrest Height24.5Seatback Height9.5

Small Parcel: Small Parcel

Commercially Viable: Commercially viable

**Swatch 1:** SWOT106