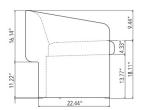

### HGSC703

Colour:

TERRACOTTA

**Dimensions:** 27.5 X 28 X 27.5

Seat Height18.3Seat Depth20.5Armrest Height24.5Seatback Height9.5

Small Parcel: Small Parcel

Commercially Viable: Commercially viable

**Swatch 1:** SWOT106

### **CLEMENTINE SINGLE SEAT**

**Dimensions:** 27.5 X 28 X 27.5

Seat Height18.3Seat Depth20.5Armrest Height24.5Seatback Height9.5

Small Parcel: Small Parcel

Commercially Viable: Commercially viable

**Swatch 1:** SWOT106