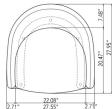

### HGSC703

Colour:

TERRACOTTA

**Dimensions:** 27.5 X 28 X 27.5

Seat Height18.3Seat Depth20.5Armrest Height24.5Seatback Height9.5

Small Parcel: Small Parcel

Commercially Viable: Commercially viable

**Swatch 1:** SWOT106

### **CLEMENTINE SINGLE SEAT**

**Dimensions:** 27.5 X 28 X 27.5

Seat Height18.3Seat Depth20.5Armrest Height24.5Seatback Height9.5

Small Parcel: Small Parcel

Commercially Viable: Commercially viable

**Swatch 1:** SWOT106