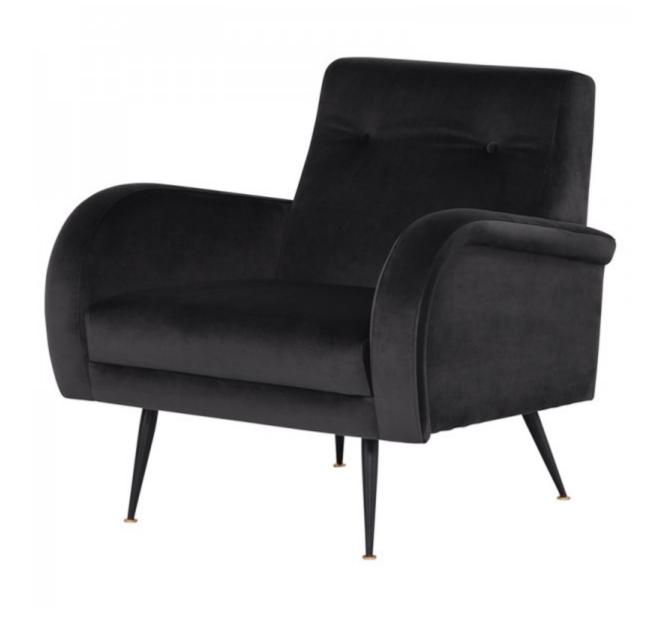

## **HUGO OCCASIONAL**

The elegant, bold Hugo Occasional Chair mixes materials as well as proportions. Enveloped in lush fabric the deep-seated frame embraces comfort and style.

# HUGO OCCASIONAL HGSC314

Colour:

SHADOW GREY VELOUR

SEAT

MATTE BLACK LEGS

**Dimensions:** 30.8 X 32.8 X 30.5

Seat Height15.8Seat Depth21.3Armrest Height22Seatback Height15.8

Small Parcel: Small Parcel