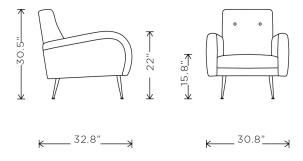

# HUGO OCCASIONAL HGSC314

Colour:

SHADOW GREY VELOUR

SEAT

MATTE BLACK LEGS

**Dimensions:** 30.8 X 32.8 X 30.5

Seat Height15.8Seat Depth21.3Armrest Height22Seatback Height15.8

Small Parcel: Small Parcel

#### **HUGO OCCASIONAL**

**Dimensions:** 30.8 X 32.8 X 30.5

Seat Height15.8Seat Depth21.3Armrest Height22Seatback Height15.8

Small Parcel: Small Parcel

Commercially Viable: Commercially viable

Swatch 1: SWSC118