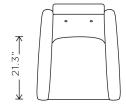

# HUGO OCCASIONAL HGSC314

Colour:

SHADOW GREY VELOUR

SEAT

MATTE BLACK LEGS

**Dimensions:** 30.8 X 32.8 X 30.5

Seat Height15.8Seat Depth21.3Armrest Height22Seatback Height15.8

Small Parcel: Small Parcel

#### **HUGO OCCASIONAL**

**Dimensions:** 30.8 X 32.8 X 30.5

Seat Height15.8Seat Depth21.3Armrest Height22Seatback Height15.8

Small Parcel: Small Parcel

Commercially Viable: Commercially viable

Swatch 1: SWSC118