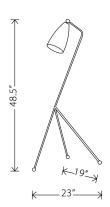

## LUCILLE FLOOR HGRA226

Colour:

POLISHED ANTIQUE BRASS SHADE POLISHED ANTIQUE BRASS BODY

Bulb Type E26
Wattage Per Bulb 60W
Total Max Wattage 60W
Bulb(S) Included NO

**Dimensions:** 23 X 19 X 48.5 **Small Parcel:** Small Parcel Elec. Cord Length: 78.8

#### LUCILLE FLOOR

Bulb TypeE26Wattage Per Bulb60WTotal Max Wattage60WBulb(S) IncludedNO

**Dimensions:** 23 X 19 X 48.5 **Small Parcel:** Small Parcel