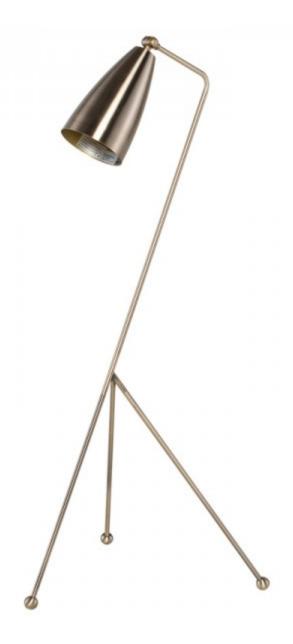

#### LUCILLE FLOOR

Smart minimalism defines the Lucille Floor Light bringing a compact design approach to standard floor lighting. The tripod base of the Lucille achieves a minimal footprint while the flexible shade angles and pivots to personalize the lighting environment.

## LUCILLE FLOOR HGRA226

Colour:

POLISHED ANTIQUE BRASS SHADE POLISHED ANTIQUE BRASS BODY

Bulb Type E26
Wattage Per Bulb 60W
Total Max Wattage 60W
Bulb(S) Included NO

**Dimensions:** 23 X 19 X 48.5 **Small Parcel:** Small Parcel Elec. Cord Length: 78.8