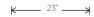

#### Colour:

SHADOW GREY VELOUR SEAT TITANIUM STEEL LEGS

Dim ncio

| Di | me | ens | <b>io</b> | ns: |  |
|----|----|-----|-----------|-----|--|
|    |    |     |           |     |  |

| Seat Height          | 18.5                |
|----------------------|---------------------|
| Seat Depth           | 17.8                |
| Armrest Height       | 23.8                |
| Seatback Height      | 16                  |
| Small Parcel:        | Small Parcel        |
| Commercially Viable: | Commercially viable |

23.8 X 24.5 X 32

Swatch 1: SWSC118 Swatch 2: SWNE101 Details:

Hardware Pack 12 CREWS: 8 X 2 CM

Max. Weight Capacity 265 (Lbs):

#### RENEE **DINING**

| Dimensions:          | 23.8 X 24.5 X 32    |
|----------------------|---------------------|
| Seat Height          | 18.5                |
| Seat Depth           | 17.8                |
| Armrest Height       | 23.8                |
| Seatback Height      | 16                  |
| Small Parcel:        | Small Parcel        |
| Commercially Viable: | Commercially viable |
| Swatch 1:            | SWSC118             |
| Swatch 2:            | SWNE101             |