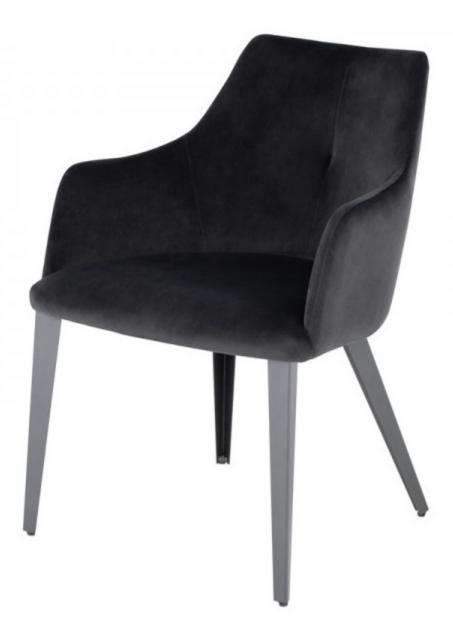

### RENEE **DINING**

The Renee Dining Chair seamlessly blends comfort with contemporary style. The elegantly upholstered arm chair incorporates a smart single tufted accent, finished with striking spiked legs.

#### RENEE **DINING** HGNE136

#### Colour:

SHADOW GREY VELOUR SEAT TITANIUM STEEL LEGS

Dim ncio

| Di | me | ens | <b>io</b> | ns: |  |
|----|----|-----|-----------|-----|--|
|    |    |     |           |     |  |

| Seat Height          | 18.5                |
|----------------------|---------------------|
| Seat Depth           | 17.8                |
| Armrest Height       | 23.8                |
| Seatback Height      | 16                  |
| Small Parcel:        | Small Parcel        |
| Commercially Viable: | Commercially viable |