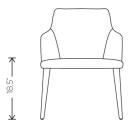

#### Colour:

SHADOW GREY VELOUR SEAT TITANIUM STEEL LEGS

Dim ncio

| Di | me | ens | <b>io</b> | ns: |  |
|----|----|-----|-----------|-----|--|
|    |    |     |           |     |  |

| Seat Height          | 18.5                |
|----------------------|---------------------|
| Seat Depth           | 17.8                |
| Armrest Height       | 23.8                |
| Seatback Height      | 16                  |
| Small Parcel:        | Small Parcel        |
| Commercially Viable: | Commercially viable |

#### RENEE **DINING**

| Dimensions:          | 23.8 X 24.5 X 32    |
|----------------------|---------------------|
| Seat Height          | 18.5                |
| Seat Depth           | 17.8                |
| Armrest Height       | 23.8                |
| Seatback Height      | 16                  |
| Small Parcel:        | Small Parcel        |
| Commercially Viable: | Commercially viable |
| Swatch 1:            | SWSC118             |
| Swatch 2:            | SWNE101             |