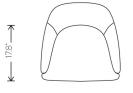

### RENEE **DINING**

The Renee Dining Chair seamlessly blends comfort with contemporary style. The elegantly upholstered arm chair incorporates a smart single tufted accent, finished with striking spiked legs.

#### Colour:

SHADOW GREY VELOUR SEAT TITANIUM STEEL LEGS

Dim ncio

| Di | me | ens | <b>io</b> | ns: |  |
|----|----|-----|-----------|-----|--|
|    |    |     |           |     |  |

| Seat Height          | 18.5                |
|----------------------|---------------------|
| Seat Depth           | 17.8                |
| Armrest Height       | 23.8                |
| Seatback Height      | 16                  |
| Small Parcel:        | Small Parcel        |
| Commercially Viable: | Commercially viable |

#### RENEE **DINING**

| Dimensions:          | 23.8 X 24.5 X 32    |
|----------------------|---------------------|
| Seat Height          | 18.5                |
| Seat Depth           | 17.8                |
| Armrest Height       | 23.8                |
| Seatback Height      | 16                  |
| Small Parcel:        | Small Parcel        |
| Commercially Viable: | Commercially viable |
| Swatch 1:            | SWSC118             |
| Swatch 2:            | SWNE101             |