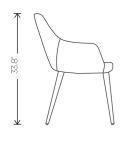

#### Colour:

SHADOW GREY VELOUR SEAT TITANIUM STEEL LEGS

Dim ncio

| Di | me | ens | <b>io</b> | ns: |  |
|----|----|-----|-----------|-----|--|
|    |    |     |           |     |  |

| Seat Height          | 18.5                |
|----------------------|---------------------|
| Seat Depth           | 17.8                |
| Armrest Height       | 23.8                |
| Seatback Height      | 16                  |
| Small Parcel:        | Small Parcel        |
| Commercially Viable: | Commercially viable |

#### RENEE **DINING**

| Dimensions:          | 23.8 X 24.5 X 32    |
|----------------------|---------------------|
| Seat Height          | 18.5                |
| Seat Depth           | 17.8                |
| Armrest Height       | 23.8                |
| Seatback Height      | 16                  |
| Small Parcel:        | Small Parcel        |
| Commercially Viable: | Commercially viable |
| Swatch 1:            | SWSC118             |
| Swatch 2:            | SWNE101             |