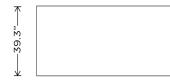

#### HGNE120

Colour:

WALNUT TABLE

**Dimensions:** 80.5 X 39.3 X 29.5

37.5

23.8

24

**Distance Between** 

#### SAMURAI **DINING**

**Dimensions:** 80.5 X 39.3 X 29.5

37.5

**Distance Between** 

**Legs Length** 

**Distance Between** 23.8

**Legs Width** 

**Distance Leg To** 24

Edge - Length

Distance Leg To Edge - Width

Commercially Viable: Commercially viable

8

Swatch 1: SWEM018

**←**29.5″→

**⊱**39.3"→

\_80.3"<del>\_\_\_\_</del>