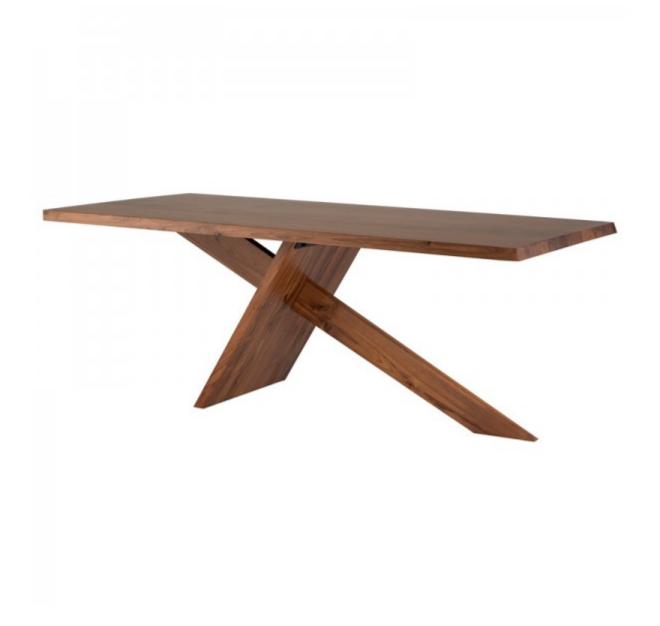

#### SAMURAI **DINING**

The Samurai Dining Table captures the iconic paired down energy of contemporary modernism. Three bold planes in solid American walnut presents a striking sculpted minimalism.