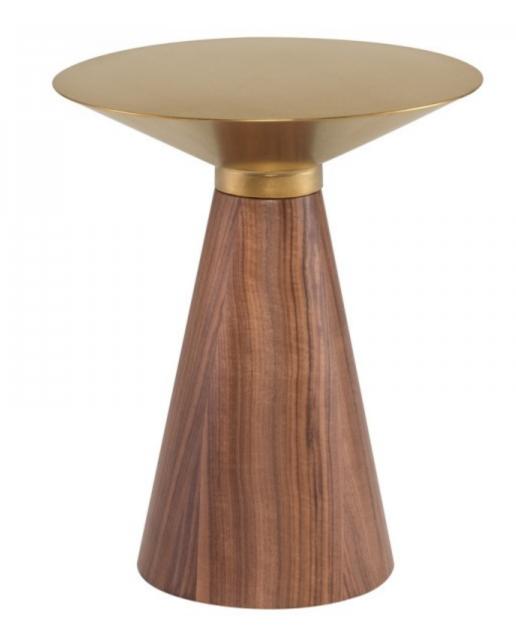

# NUEVO

IRIS **SIDE** 

The Iris Side Table is a testament to pure, timeless architectural form. A brushed surface securely fashioned to a rich walnut veneer base creates a striking juxtaposition in detailing and mixed materials.

### IRIS **SIDE HGNA431**

Colour:

**BRUSHED GOLD TOP** WALNUT VENEER BASE

**Dimensions:** 15.8 X 15.8 X 19

3

3

23-10-19

**Distance Leg To** Edge - Length