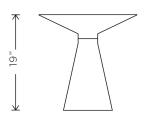

### IRIS **SIDE HGNA431**

Colour:

**BRUSHED GOLD TOP** WALNUT VENEER BASE

**Dimensions:** 15.8 X 15.8 X 19

3

3

23-10-19

**Distance Leg To** Edge - Length

#### IRIS **SIDE**

**Dimensions:** 15.8 X 15.8 X 19

**Distance Leg To** Edge - Length

3

Distance Leg To Edge - Width

3

**Next Available Date** 

**Production:** 