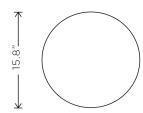

### IRIS **SIDE HGNA431**

Colour:

**BRUSHED GOLD TOP** WALNUT VENEER BASE

**Dimensions:** 15.8 X 15.8 X 19

3

3

23-10-19

**Distance Leg To** Edge - Length

#### IRIS **SIDE**

**Dimensions:** 15.8 X 15.8 X 19

**Distance Leg To** Edge - Length

3

Distance Leg To Edge - Width

3

**Next Available Date** 

**Production:** 