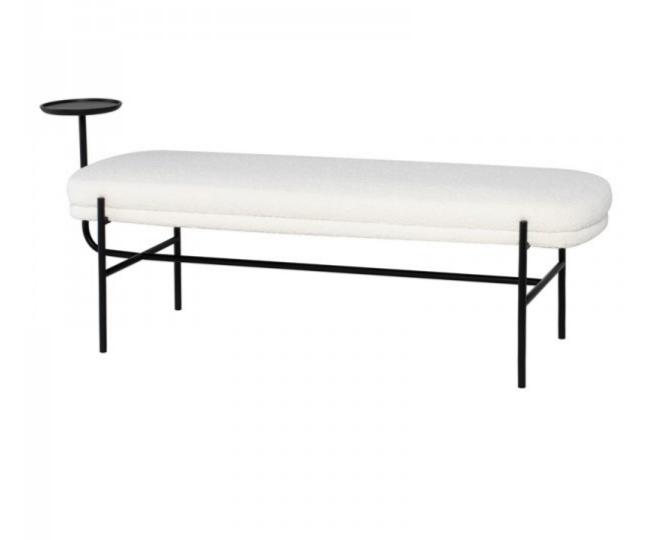

## INNA **OCCASIONAL**

In a foyer, entryway or hallway, the Inna Bench makes an impressive first impression. A single, softly cushioned seat creates the width of the bench. It's positioned on classic matte black legs, with a supporting bar that curves upwards on one side to form a convenient side table.

## INNA OCCASIONAL HGMV384

Colour:

BUTTERMILK BOUCLE MATTE BLACK FRAME

**Dimensions:** 59.8 X 19.3 X 23.8

Seat Height (Highest 18.3

Point)

Seat Depth 19.3

**Bench Top Thickness** 3.5