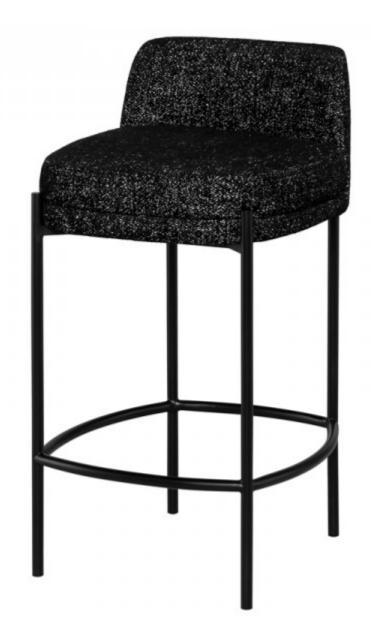

## INNA COUNTER

The Inna Bar and Counter Stool features a supremely stuffed seat for maximum comfort. Resting on traditional matte black legs with a practical footrest, this streamlined design is sleek and straightforward. With an ideal height, enjoy long conversations in this completely comfy seat.

## INNA COUNTER HGMV378

Colour:

SALT AND PEPPER BOUCLE

MATTE BLACK FRAME

**Dimensions:** 17.3 X 18.3 X 33

Seat Depth 15 Seat Back Height 5.5

(Seat-Top)

**Product Grade:** Residential