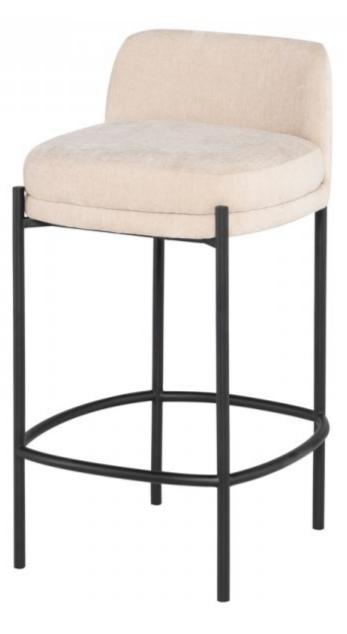

#### INNA COUNTER

The Inna Bar and Counter Stool features a supremely stuffed seat for maximum comfort. Resting on traditional matte black legs with a practical footrest, this streamlined design is sleek and straightforward. With an ideal height, enjoy long conversations in this completely comfy seat.