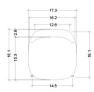

#### INNA COUNTER HGMV250

| <b>Colour:</b><br>Almond       |                     | Fabric Composition (By %): | 100% POLYESTER |
|--------------------------------|---------------------|----------------------------|----------------|
| MATTE BLACK LEGS               |                     | <b>Rub Test Details:</b>   | 40,000 RUBS    |
| Dimensions:                    | 17.3 X 18.3 X 33    | Footrest Height:           | 8              |
| Seat Depth                     | 15                  | Seat Height:               | 27.5           |
| Seat Back Height<br>(Seat-Top) | 5.5                 |                            |                |
| Next Available Date<br>Po:     | 23-10-30            |                            |                |
| Small Parcel:                  | Small Parcel        |                            |                |
| Commercially Viable:           | Commercially viable |                            |                |
| Swatch 1:                      | SWOT100             |                            |                |

#### INNA COUNTER

| Dimensions:                    | 17.3 X 18.3 X 33    |
|--------------------------------|---------------------|
| Seat Depth                     | 15                  |
| Seat Back Height<br>(Seat-Top) | 5.5                 |
| Next Available Date<br>Po:     | 23-10-30            |
| Small Parcel:                  | Small Parcel        |
| Commercially Viable:           | Commercially viable |
| Swatch 1:                      | SWOT100             |