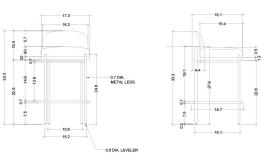

#### INNA COUNTER HGMV250

| <b>Colour:</b><br>Almond       |                     | Fabric Composition (By %): | 100% POLYESTER |
|--------------------------------|---------------------|----------------------------|----------------|
| MATTE BLACK LEGS               |                     | <b>Rub Test Details:</b>   | 40,000 RUBS    |
| Dimensions:                    | 17.3 X 18.3 X 33    | Footrest Height:           | 8              |
| Seat Depth                     | 15                  | Seat Height:               | 27.5           |
| Seat Back Height<br>(Seat-Top) | 5.5                 |                            |                |
| Next Available Date<br>Po:     | 23-10-30            |                            |                |
| Small Parcel:                  | Small Parcel        |                            |                |
| Commercially Viable:           | Commercially viable |                            |                |
| Swatch 1:                      | SWOT100             |                            |                |

#### INNA COUNTER

| Dimensions:                    | 17.3 X 18.3 X 33    |
|--------------------------------|---------------------|
| Seat Depth                     | 15                  |
| Seat Back Height<br>(Seat-Top) | 5.5                 |
| Next Available Date<br>Po:     | 23-10-30            |
| Small Parcel:                  | Small Parcel        |
| Commercially Viable:           | Commercially viable |
| Swatch 1:                      | SWOT100             |