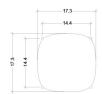

## INNA COUNTER HGMV235

**Colour:** ALMOND

MATTE BLACK LEGS

**Dimensions:** 17.3 X 17.3 X 28

Seat Depth 17.3

Small Parcel: Small Parcel

Commercially Viable: Commercially viable

**Swatch 1:** SWOT100

#### INNA COUNTER

**Dimensions:** 17.3 X 17.3 X 28

Seat Depth 17.3

Small Parcel: Small Parcel

Commercially Viable: Commercially viable

**Swatch 1:** SWOT100