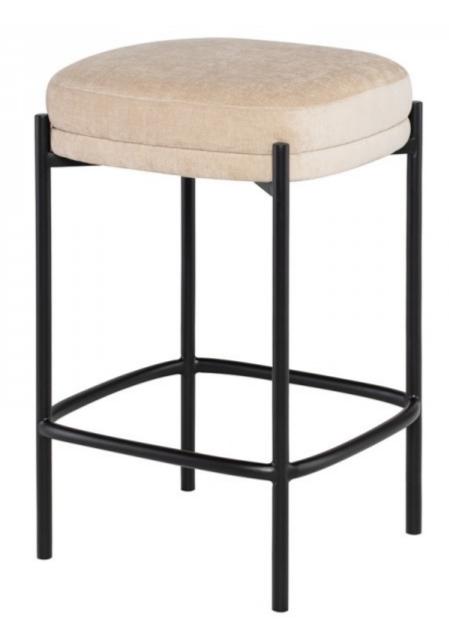

#### INNA COUNTER

The Inna Bar and Counter Stool features a supremely stuffed seat for maximum comfort. Resting on traditional matte black legs with a practical footrest, this streamlined design is sleek and straightforward. With an ideal height, enjoy long conversations in this completely comfy seat.

## INNA COUNTER HGMV235

**Colour:** ALMOND

MATTE BLACK LEGS

**Dimensions:** 17.3 X 17.3 X 28

Seat Depth 17.3

Small Parcel: Small Parcel

Commercially Viable: Commercially viable

**Swatch 1:** SWOT100

#### INNA COUNTER

**Dimensions:** 17.3 X 17.3 X 28

Seat Depth 17.3

Small Parcel: Small Parcel

Commercially Viable: Commercially viable

**Swatch 1:** SWOT100