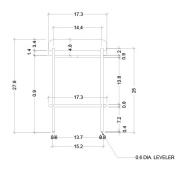

## INNA COUNTER HGMV235

**Colour:** ALMOND

MATTE BLACK LEGS

**Dimensions:** 17.3 X 17.3 X 28

Seat Depth 17.3

Small Parcel: Small Parcel

Commercially Viable: Commercially viable

**Swatch 1:** SWOT100

**Fabric Composition** 

100% POLYESTER

(By %):

**Rub Test Details:** 40,000 RUBS

Footrest Height: 8
Seat Height: 28

#### INNA COUNTER

**Dimensions:** 17.3 X 17.3 X 28

Seat Depth 17.3

Small Parcel: Small Parcel

Commercially Viable: Commercially viable

**Swatch 1:** SWOT100