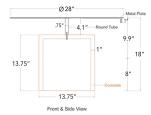

## AXEL COFFEE HGMV213

Colour:

MATTE BLACK TOP CONFETTI TERRAZZO

BASE

**Dimensions:** 28 X 28 X 18.3

Distance Leg To Edge - Length

age - Lengtn

Distance Leg To Edge - Width

Small Parcel: Small Parcel

Commercially Viable: Commercially viable

**Swatch 2:** SWMV103

Distance Underside

To Floor Cm:

 $\begin{tabular}{ll} \textbf{Table Top Thickness -} & 0.5 \\ \end{tabular}$ 

45.5

Cm:

#### AXEL COFFEE

**Dimensions:** 28 X 28 X 18.3

**Distance Leg To** 9

Edge - Length

Distance Leg To Edge - Width 9

Small Parcel: Small Parcel

Commercially Viable: Commercially viable

Swatch 2: SWMV103