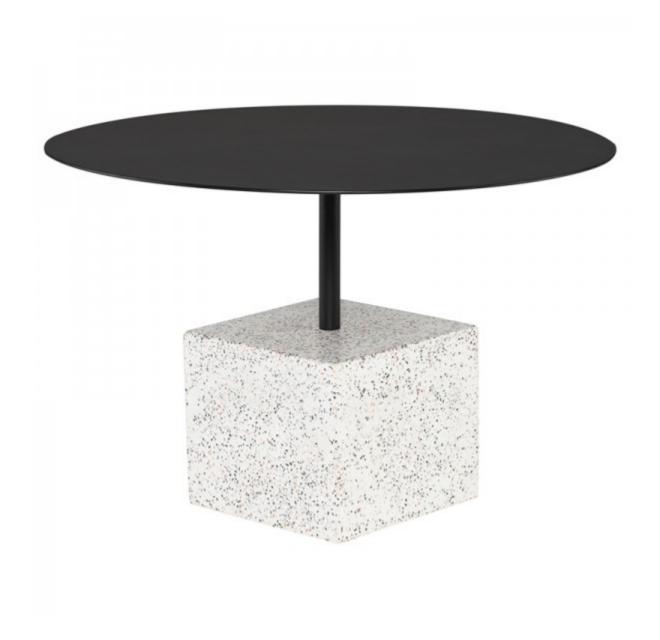

### AXEL COFFEE

A solid terrazzo base sets the stage for this industrial yet crafty coffee table. With a round matte black top, its geometric profile is destined to be the focal point of any modern sitting room.

## AXEL COFFEE HGMV213

Colour:

MATTE BLACK TOP CONFETTI TERRAZZO

BASE

**Dimensions:** 28 X 28 X 18.3

Distance Leg To Edge - Length

age - Lengtn

Distance Leg To Edge - Width

#### AXEL COFFEE

**Dimensions:** 28 X 28 X 18.3

**Distance Leg To** 9

Edge - Length

Distance Leg To Edge - Width 9

Small Parcel: Small Parcel

Commercially Viable: Commercially viable

Swatch 2: SWMV103