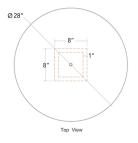

## AXEL COFFEE HGMV213

Colour:

MATTE BLACK TOP CONFETTI TERRAZZO

BASE

**Dimensions:** 28 X 28 X 18.3

Distance Leg To Edge - Length

age - Lengtn

Distance Leg To Edge - Width

#### AXEL COFFEE

**Dimensions:** 28 X 28 X 18.3

**Distance Leg To** 9

Edge - Length

Distance Leg To Edge - Width 9

Small Parcel: Small Parcel

Commercially Viable: Commercially viable

Swatch 2: SWMV103