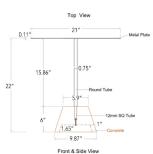

## ALMA SIDE HGMV207

Colour:

MATTE BLACK TOP CONFETTI TERRAZZO

BASE

**Dimensions:** 16.3 X 16.3 X 23

Distance Leg To Edge - Length 1.5

Distance Leg To Edge - Width

1.5

Small Parcel: Small Parcel

Commercially Viable: Commercially viable

**Swatch 2:** SWMV103

Distance Underside

57.8

To Floor Cm:

**Table Top Thickness -** 0.5

Cm:

#### ALMA SIDE

**Dimensions:** 16.3 X 16.3 X 23

Distance Leg To Edge - Length 1.5

Distance Leg To Edge - Width

1.5

Small Parcel: Small Parcel

Commercially Viable: Commercially viable

**Swatch 2:** SWMV103