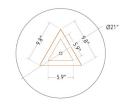

## ALMA SIDE HGMV207

Colour:

MATTE BLACK TOP CONFETTI TERRAZZO

BASE

**Dimensions:** 16.3 X 16.3 X 23

Distance Leg To Edge - Length 1.5

Distance Leg To Edge - Width

1.5

#### ALMA SIDE

**Dimensions:** 16.3 X 16.3 X 23

Distance Leg To Edge - Length 1.5

Distance Leg To Edge - Width

1.5

Small Parcel: Small Parcel

Commercially Viable: Commercially viable

**Swatch 2:** SWMV103