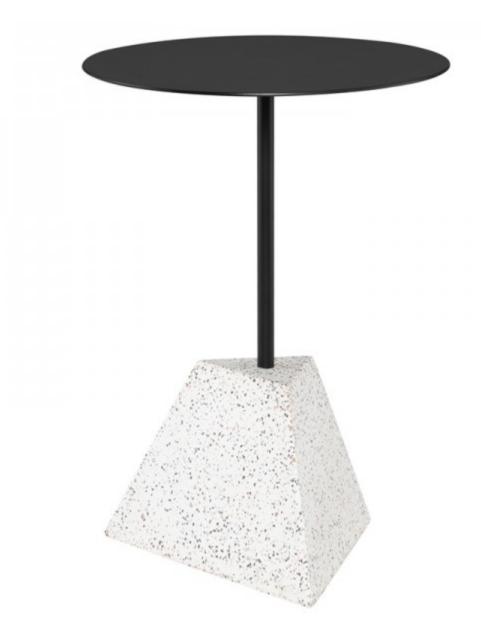

### ALMA **SIDE**

With a sturdy geometric block base, the Alma Side Table has an industrial appeal. A round matte black top and thin matte black stand are balanced on a structural terrazzo base. It brings subtle artistic flair to any contemporary space.

## ALMA SIDE HGMV207

Colour:

MATTE BLACK TOP CONFETTI TERRAZZO

BASE

**Dimensions:** 16.3 X 16.3 X 23

Distance Leg To Edge - Length 1.5

Distance Leg To Edge - Width

1.5