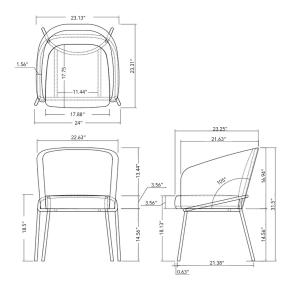

#### HGMV186

**Colour:** TWILIGHT

1 441210111

MATTE BLACK LEGS

**Dimensions:** 24 X 23.3 X 31.5

Seat Height 18
Seat Depth 17.8
Seatback Height 13.5

Small Parcel: Small Parcel

Commercially Viable: Commercially viable

#### ESTELLA **DINING**

**Dimensions:** 24 X 23.3 X 31.5

Seat Height 18
Seat Depth 17.8
Seatback Height 13.5

Small Parcel: Small Parcel

Commercially Viable: Commercially viable

**Swatch 1:** SWOT103