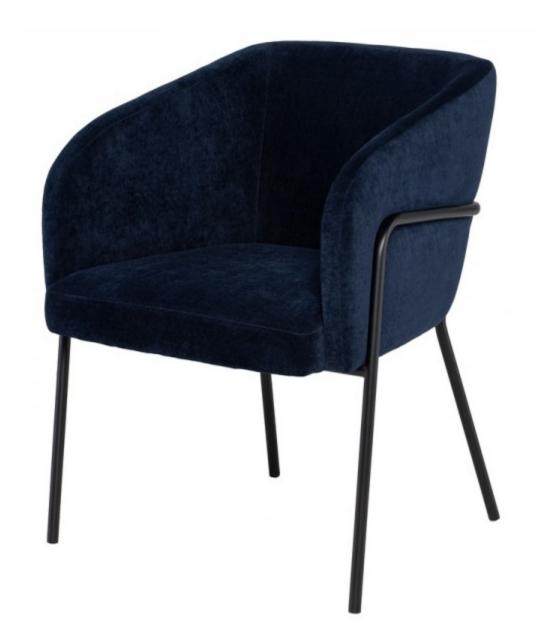

## ESTELLA **DINING**

Classic matte black legs create a base and supporting backrest for the Estella Dining Chair. Its understated silhouette is wrapped in a smooth and silky fabric, bringing an elevated finish to the chair. Perfect for relaxing comfortably around a refined dining table.

#### HGMV186

**Colour:** TWILIGHT

1 441210111

MATTE BLACK LEGS

**Dimensions:** 24 X 23.3 X 31.5

Seat Height 18
Seat Depth 17.8
Seatback Height 13.5

Small Parcel: Small Parcel

Commercially Viable: Commercially viable