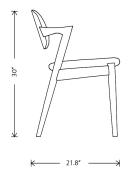

# KALLI **DINING HGEM875**

Colour:

BLACK NAUGAHYDE SEAT BLACK ASH LEGS

**Dimensions:** 21 X 21.8 X 30

Seat Height18.3Seat Depth17.8Armrest Height26.5Seatback Height11.8

Next Available Date 23-07-30

Po:

Small Parcel: Small Parcel

#### KALLI **DINING**

**Dimensions:** 21 X 21.8 X 30

Seat Height 18.3
Seat Depth 17.8
Armrest Height 26.5
Seatback Height 11.8

Next Available Date 23-07-30

Po:

Small Parcel: Small Parcel

Commercially Viable: Commercially viable