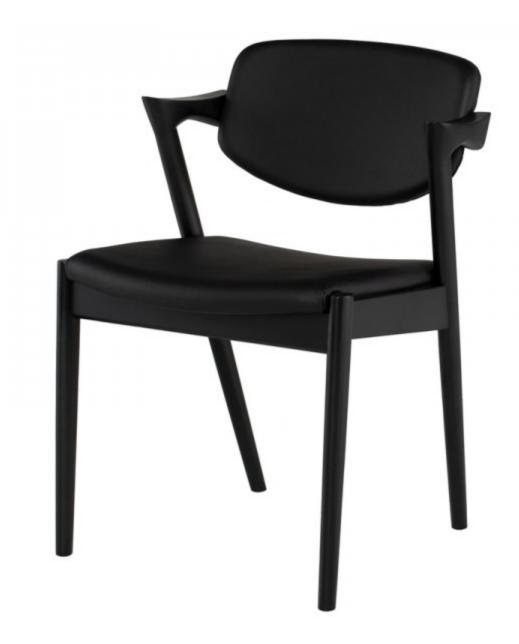

### KALLI **DINING**

The Kalli Dining Chair has been masterfully crafted to strike a unique and compelling profile. Its contemporary design features slightly tapered legs that extend to the chair's frame. A smooth backrest and lightly padded seat complement the chair's traditional charm.

# KALLI **DINING HGEM875**

Colour:

BLACK NAUGAHYDE SEAT BLACK ASH LEGS

**Dimensions:** 21 X 21.8 X 30

Seat Height18.3Seat Depth17.8Armrest Height26.5Seatback Height11.8

Next Available Date 23-07-30

Po:

Small Parcel: Small Parcel