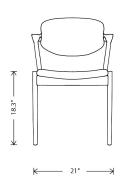

# KALLI **DINING HGEM875**

Colour:

BLACK NAUGAHYDE SEAT BLACK ASH LEGS

**Dimensions:** 21 X 21.8 X 30

Seat Height18.3Seat Depth17.8Armrest Height26.5Seatback Height11.8

Next Available Date 23-07-30

Po:

Small Parcel: Small Parcel

#### KALLI **DINING**

**Dimensions:** 21 X 21.8 X 30

Seat Height 18.3
Seat Depth 17.8
Armrest Height 26.5
Seatback Height 11.8

Next Available Date 23-07-30

Po:

Small Parcel: Small Parcel

Commercially Viable: Commercially viable