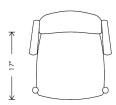

# KALLI **DINING HGEM875**

Colour:

BLACK NAUGAHYDE SEAT BLACK ASH LEGS

**Dimensions:** 21 X 21.8 X 30

Seat Height18.3Seat Depth17.8Armrest Height26.5Seatback Height11.8

Next Available Date 23-07-30

Po:

Small Parcel: Small Parcel

#### KALLI **DINING**

**Dimensions:** 21 X 21.8 X 30

Seat Height 18.3
Seat Depth 17.8
Armrest Height 26.5
Seatback Height 11.8

Next Available Date 23-07-30

Po:

Small Parcel: Small Parcel

Commercially Viable: Commercially viable