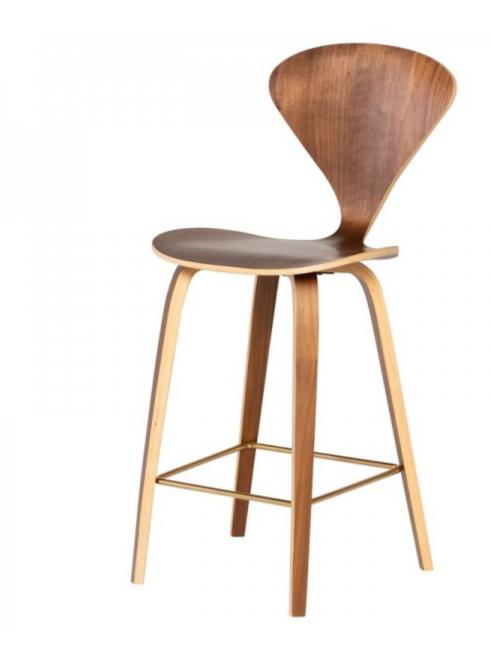

### SATINE COUNTER

The Satine Bar and Counter Stool is an inspired collaboration of design and craftsmanship. An eye catching design of formed and sculpted plywood with an American walnut veneer. The Satine's elegant footrest adds both dimension and strength to the piece.

#### SATINE COUNTER **HGEM795**

Colour:

WALNUT VENEER FRAME

**BRUSHED GOLD** FOOTREST

**Dimensions:** 18.5 X 21.3 X 40.3

**Seat Depth** 18.3 **Seat Back Height** 15.5 (Seat-Top)

**Next Available Date** 

23-09-15