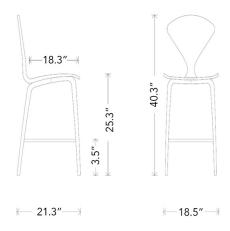

#### SATINE COUNTER **HGEM795**

Colour:

WALNUT VENEER FRAME

**BRUSHED GOLD** FOOTREST

**Dimensions:** 18.5 X 21.3 X 40.3

**Seat Depth** 18.3 **Seat Back Height** 15.5 (Seat-Top)

**Next Available Date** 

23-09-15

#### SATINE COUNTER

**Dimensions:** 18.5 X 21.3 X 40.3

Seat Depth 18.3 Seat Back Height 15.5

(Seat-Top)

Next Available Date

Po:

23-09-15

Product Grade: Residential