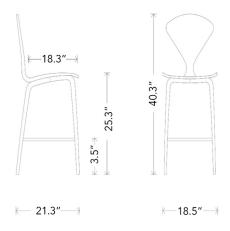

## SATINE COUNTER HGEM787

Colour:

BLACK LEATHER SEAT WALNUT VENEER FRAME

**Dimensions:** 18.5 X 21.3 X 40.3

Seat Depth 18.3 Seat Back Height 15.5

(Seat-Top)

Small Parcel: Small Parcel

Commercially Viable: Commercially viable

#### SATINE COUNTER

**Dimensions:** 18.5 X 21.3 X 40.3

Seat Depth 18.3 Seat Back Height 15.5

(Seat-Top)

Small Parcel: Small Parcel

Commercially Viable: Commercially viable

Swatch 1: SWEM015 Swatch 2: SWEM011