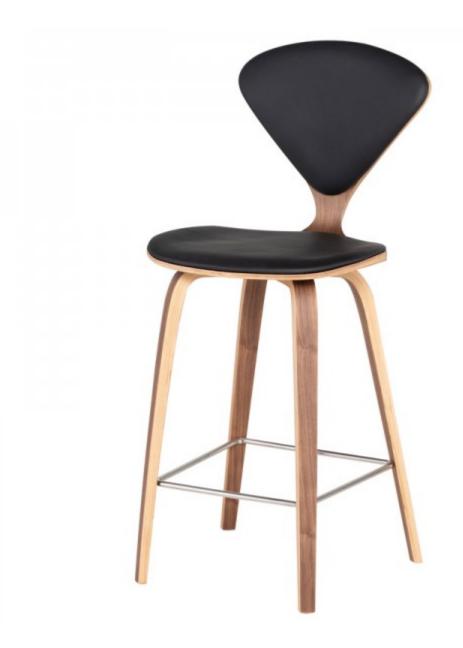

### SATINE COUNTER

The Satine Bar and Counter Stool is an inspired collaboration of design and craftsmanship. An eye catching design of formed and sculpted plywood with an American walnut veneer. The Satine's elegant footrest adds both dimension and strength to the piece.

## SATINE COUNTER HGEM787

Colour:

BLACK LEATHER SEAT WALNUT VENEER FRAME

**Dimensions:** 18.5 X 21.3 X 40.3

Seat Depth 18.3 Seat Back Height 15.5

(Seat-Top)

Small Parcel: Small Parcel

Commercially Viable: Commercially viable

#### SATINE COUNTER

**Dimensions:** 18.5 X 21.3 X 40.3

Seat Depth 18.3 Seat Back Height 15.5

(Seat-Top)

Small Parcel: Small Parcel

Commercially Viable: Commercially viable

Swatch 1: SWEM015 Swatch 2: SWEM011