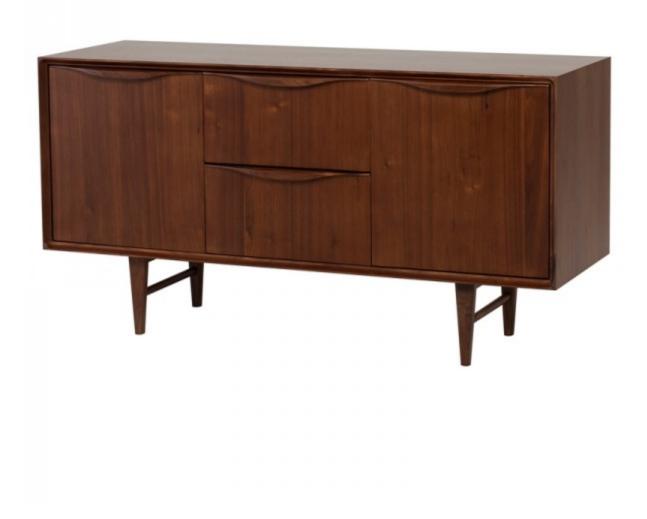

### ELISABETH **SIDEBOARD**

From our mid-century collection, the versatile Elisabeth Sideboard is a smart, sleek complement to any dining room, living room, or home office.

### ELISABETH SIDEBOARD HGEM731

| <b>Colour:</b><br>WALNUT DOOR<br>WALNUT STAINED<br>VENEER CABINET |                     | Drawer Dimensions:<br>Number Of Drawers:<br>Shelf Dimensions: | 15 x 12 x 6.5<br>2<br>15 x 12 x 6.5 |
|-------------------------------------------------------------------|---------------------|---------------------------------------------------------------|-------------------------------------|
| Dimensions:                                                       | 53.3 X 17.8 X 27.5  |                                                               |                                     |
| Number Of Shelves                                                 | 4                   |                                                               |                                     |
| Shelf Thickness                                                   | 1.3                 |                                                               |                                     |
| Distance Underside<br>To Floor                                    | 8.3                 |                                                               |                                     |
| Commercially Viable:                                              | Commercially viable |                                                               |                                     |
| Swatch 1:                                                         | SWEM018             |                                                               |                                     |
| Swatch 2:                                                         | SWEM011             |                                                               |                                     |