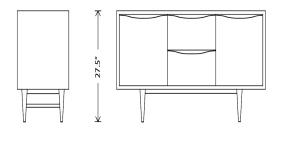

### ELISABETH SIDEBOARD HGEM731

| <b>Colour:</b><br>WALNUT DOOR<br>WALNUT STAINED<br>VENEER CABINET |                     | Drawer Dimensions:<br>Number Of Drawers:<br>Shelf Dimensions: | 15 x 12 x 6.5<br>2<br>15 x 12 x 6.5 |
|-------------------------------------------------------------------|---------------------|---------------------------------------------------------------|-------------------------------------|
| Dimensions:                                                       | 53.3 X 17.8 X 27.5  |                                                               |                                     |
| Number Of Shelves                                                 | 4                   |                                                               |                                     |
| Shelf Thickness                                                   | 1.3                 |                                                               |                                     |
| Distance Underside<br>To Floor                                    | 8.3                 |                                                               |                                     |
| Commercially Viable:                                              | Commercially viable |                                                               |                                     |
| Swatch 1:                                                         | SWEM018             |                                                               |                                     |
| Swatch 2:                                                         | SWEM011             |                                                               |                                     |

#### ELISABETH **SIDEBOARD**

| Dimensions:                    | 53.3 X 17.8 X 27.5  |
|--------------------------------|---------------------|
| Number Of Shelves              | 4                   |
| Shelf Thickness                | 1.3                 |
| Distance Underside<br>To Floor | 8.3                 |
| Commercially Viable:           | Commercially viable |
| Swatch 1:                      | SWEM018             |
| Swatch 2:                      | SWEM011             |