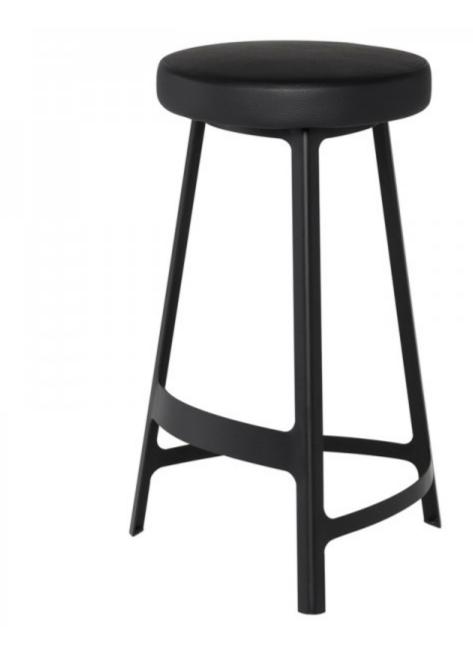

### **HYKU COUNTER**

The Hyku is a classic Bar and Counter Stool with an urban aesthetic. A steel frame of subtle curved lines, powder coating and a finely stitched seat lends an urban sophistication to a classic design.

# HYKU COUNTER HGEM502

Colour:

BLACK NAUGAHYDE SEAT MATTE BLACK FRAME

**Dimensions:** 17.8 X 17.8 X 26.8

Seat Depth 14

Small Parcel: Small Parcel

Commercially Viable: Commercially viable

**Swatch 1:** SWTA007

### HYKU **COUNTER**

**Dimensions:** 17.8 X 17.8 X 26.8

Seat Depth 14

Small Parcel: Small Parcel

Commercially Viable: Commercially viable

**Swatch 1:** SWTA007