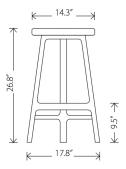

# HYKU COUNTER HGEM502

Colour:

BLACK NAUGAHYDE SEAT MATTE BLACK FRAME

**Dimensions:** 17.8 X 17.8 X 26.8

Seat Depth 14

Small Parcel: Small Parcel

Commercially Viable: Commercially viable

**Swatch 1:** SWTA007

### HYKU **COUNTER**

**Dimensions:** 17.8 X 17.8 X 26.8

Seat Depth 14

Small Parcel: Small Parcel

Commercially Viable: Commercially viable

**Swatch 1:** SWTA007