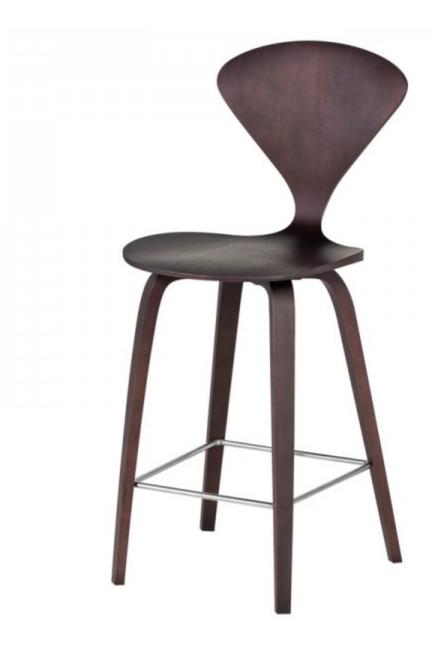

### SATINE COUNTER

The Satine Bar and Counter Stool is an inspired collaboration of design and craftsmanship. An eye catching design of formed and sculpted plywood with an American walnut veneer. The Satine's elegant footrest adds both dimension and strength to the piece.

## SATINE COUNTER HGEM355

Colour:

DARK WALNUT VENEER

FRAME

POLISHED STAINLESS

FOOTREST

**Dimensions:** 18.5 X 21.3 X 40.3

Seat Depth 18.3