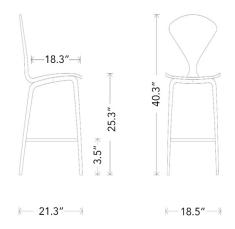

## SATINE COUNTER HGEM355

Colour:

DARK WALNUT VENEER

FRAME

POLISHED STAINLESS

FOOTREST

**Dimensions:** 18.5 X 21.3 X 40.3

Seat Depth 18.3

Seat Back Height

(Seat-Top)
Small Parcel:

Small Parcel

16.3

Commercially Viable: Commercially viable

Swatch 1: SWEM004

**Hardware Pack** 5 BOLTS M6X40, 1 HEX

3.5

Details: KEY

Max. Weight Capacity 330

(Lbs):

Footrest Height: 8.8

Footrest Height (Gas 8.8

Lift Extended - Cm):

Footrest Height (Gas

Lift Extended - In):

Seat Height: 26.3