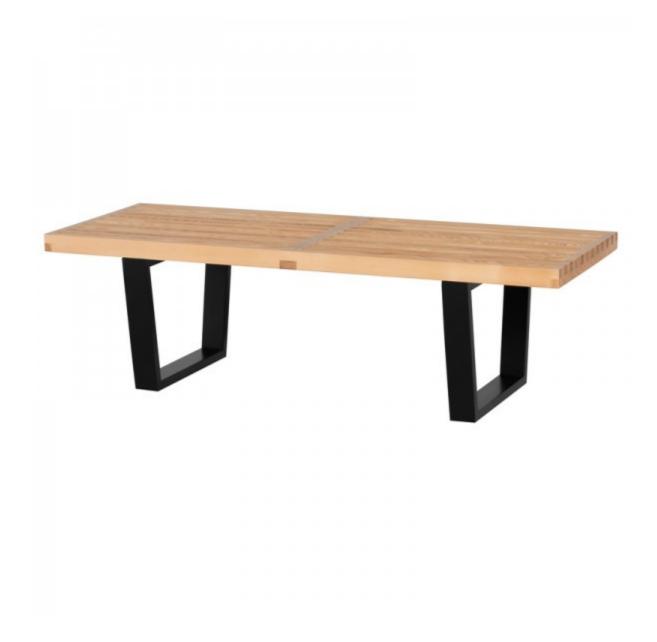

### TAO OCCASIONAL

Notable for its finely crafted solid ash ribbing supported by black beech wood legs, the Tao Bench embodies a simple aesthetic defined by elegance.

#### TAO OCCASIONAL HGEM126

| <b>Colour:</b><br>RAW ASH SEAT<br>BLACK BEECH LEGS |                     | Hardware Pack<br>Details:                                                            | 12 SCREWS, 4 GLIDES, 1<br>HEX KEY |
|----------------------------------------------------|---------------------|--------------------------------------------------------------------------------------|-----------------------------------|
|                                                    |                     | Max. Weight Capacity 220<br>(Lbs):                                                   | 220                               |
| Dimensions:                                        | 48 X 18.5 X 14.5    |                                                                                      |                                   |
| Seat Height (Highest<br>Point)                     | 14.5                | Dist. Leg To Edge<br>(Length-In):                                                    | 8                                 |
| Seat Depth                                         | 18.5                | Dist. Between Legs 27.8<br>(Length-In):                                              | 27.8                              |
| Bench Top Thickness                                | 2                   |                                                                                      |                                   |
| •                                                  | -                   | Dist. Leg To Edge<br>(Width-In):                                                     | 0.3                               |
| Next Available Date<br>Po:                         | 23-11-09            |                                                                                      |                                   |
|                                                    |                     | Distance Between 70.5<br>Legs (Length - Cm):                                         | 70.5                              |
| Small Parcel:                                      | Small Parcel        |                                                                                      |                                   |
| Commercially Viable:                               | Commercially viable | Distance Between<br>Legs (Width - Cm):32.5Distance Between<br>Legs (Width - In):12.8 | 32.5                              |
| Swatch 1:                                          | SWEM029             |                                                                                      |                                   |
|                                                    |                     |                                                                                      | 12.8                              |
| Swatch 2:                                          | SWEM033             |                                                                                      |                                   |
|                                                    |                     | Distance From Leg<br>To Edge (Length -<br>Cm):                                       | 20                                |
|                                                    |                     | Distance From Leg<br>To Edge (Width -<br>Cm):                                        | 0.5                               |
|                                                    |                     | Distance Underside                                                                   | 32.3                              |

#### TAO OCCASIONAL

| Dimensions:                    | 48 X 18.5 X 14.5    |
|--------------------------------|---------------------|
| Seat Height (Highest<br>Point) | 14.5                |
| Seat Depth                     | 18.5                |
| Bench Top Thickness            | 2                   |
| Next Available Date<br>Po:     | 23-11-09            |
| Small Parcel:                  | Small Parcel        |
| Commercially Viable:           | Commercially viable |
| Swatch 1:                      | SWEM029             |
| Swatch 2:                      | SWEM033             |
|                                |                     |