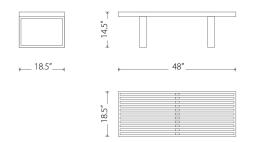

#### TAO OCCASIONAL HGEM126

| <b>Colour:</b><br>RAW ASH SEAT<br>BLACK BEECH LEGS |                     | Hardware Pack<br>Details:                                                            | 12 SCREWS, 4 GLIDES, 1<br>HEX KEY |
|----------------------------------------------------|---------------------|--------------------------------------------------------------------------------------|-----------------------------------|
|                                                    |                     | Max. Weight Capacity 220<br>(Lbs):                                                   | 220                               |
| Dimensions:                                        | 48 X 18.5 X 14.5    |                                                                                      |                                   |
| Seat Height (Highest<br>Point)                     | 14.5                | Dist. Leg To Edge<br>(Length-In):                                                    | 8                                 |
| Seat Depth                                         | 18.5                | Dist. Between Legs 27.8<br>(Length-In):                                              | 27.8                              |
| Bench Top Thickness                                | 2                   |                                                                                      |                                   |
| •                                                  | -                   | Dist. Leg To Edge<br>(Width-In):                                                     | 0.3                               |
| Next Available Date<br>Po:                         | 23-11-09            |                                                                                      |                                   |
|                                                    |                     | Distance Between 70.5<br>Legs (Length - Cm):                                         | 70.5                              |
| Small Parcel:                                      | Small Parcel        |                                                                                      |                                   |
| Commercially Viable:                               | Commercially viable | Distance Between<br>Legs (Width - Cm):32.5Distance Between<br>Legs (Width - In):12.8 | 32.5                              |
| Swatch 1:                                          | SWEM029             |                                                                                      |                                   |
|                                                    |                     |                                                                                      | 12.8                              |
| Swatch 2:                                          | SWEM033             |                                                                                      |                                   |
|                                                    |                     | Distance From Leg<br>To Edge (Length -<br>Cm):                                       | 20                                |
|                                                    |                     | Distance From Leg<br>To Edge (Width -<br>Cm):                                        | 0.5                               |
|                                                    |                     | Distance Underside                                                                   | 32.3                              |

#### TAO OCCASIONAL

| Dimensions:                    | 48 X 18.5 X 14.5    |
|--------------------------------|---------------------|
| Seat Height (Highest<br>Point) | 14.5                |
| Seat Depth                     | 18.5                |
| Bench Top Thickness            | 2                   |
| Next Available Date<br>Po:     | 23-11-09            |
| Small Parcel:                  | Small Parcel        |
| Commercially Viable:           | Commercially viable |
| Swatch 1:                      | SWEM029             |
| Swatch 2:                      | SWEM033             |
|                                |                     |