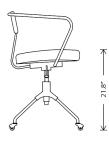

#### Colour: JIN GREEN LEATHER

SEAT BLACK CAST IRON BASE

| Dimensions:                | 28.8 X 28.8 X 29.3-33 |
|----------------------------|-----------------------|
| Seat Height                | 18-21.8               |
| Seat Depth                 | 16.3                  |
| Armrest Height             | 25.8-26.5             |
| Seatback Height            | 11.3                  |
| Next Available Date<br>Po: | 23-02-10              |
| Small Parcel:              | Small Parcel          |
| Commercially Viable:       | Commercially viable   |
| Swatch 1:                  | SWDA020               |

### AKRON OFFICE

| Dimensions:                | 28.8 X 28.8 X 29.3-33 |
|----------------------------|-----------------------|
| Seat Height                | 18-21.8               |
| Seat Depth                 | 16.3                  |
| Armrest Height             | 25.8-26.5             |
| Seatback Height            | 11.3                  |
| Next Available Date<br>Po: | 23-02-10              |
| Small Parcel:              | Small Parcel          |
| Commercially Viable:       | Commercially viable   |
| Swatch 1:                  | SWDA020               |
|                            |                       |