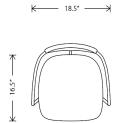

#### Colour: JIN GREEN LEATHER

SEAT BLACK CAST IRON BASE

| Dimensions:                | 28.8 X 28.8 X 29.3-33 |
|----------------------------|-----------------------|
| Seat Height                | 18-21.8               |
| Seat Depth                 | 16.3                  |
| Armrest Height             | 25.8-26.5             |
| Seatback Height            | 11.3                  |
| Next Available Date<br>Po: | 23-02-10              |
| Small Parcel:              | Small Parcel          |
| Commercially Viable:       | Commercially viable   |
| Swatch 1:                  | SWDA020               |

### AKRON OFFICE

| Dimensions:                | 28.8 X 28.8 X 29.3-33 |
|----------------------------|-----------------------|
| Seat Height                | 18-21.8               |
| Seat Depth                 | 16.3                  |
| Armrest Height             | 25.8-26.5             |
| Seatback Height            | 11.3                  |
| Next Available Date<br>Po: | 23-02-10              |
| Small Parcel:              | Small Parcel          |
| Commercially Viable:       | Commercially viable   |
| Swatch 1:                  | SWDA020               |
|                            |                       |

₭── 18.5″ ────┤