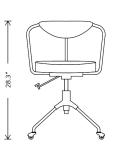

#### Colour: JIN GREEN LEATHER

SEAT BLACK CAST IRON BASE

| Dimensions:                | 28.8 X 28.8 X 29.3-33 |
|----------------------------|-----------------------|
| Seat Height                | 18-21.8               |
| Seat Depth                 | 16.3                  |
| Armrest Height             | 25.8-26.5             |
| Seatback Height            | 11.3                  |
| Next Available Date<br>Po: | 23-02-10              |
| Small Parcel:              | Small Parcel          |
| Commercially Viable:       | Commercially viable   |
| Swatch 1:                  | SWDA020               |

### AKRON OFFICE

| Dimensions:                | 28.8 X 28.8 X 29.3-33 |
|----------------------------|-----------------------|
| Seat Height                | 18-21.8               |
| Seat Depth                 | 16.3                  |
| Armrest Height             | 25.8-26.5             |
| Seatback Height            | 11.3                  |
| Next Available Date<br>Po: | 23-02-10              |
| Small Parcel:              | Small Parcel          |
| Commercially Viable:       | Commercially viable   |
| Swatch 1:                  | SWDA020               |
|                            |                       |