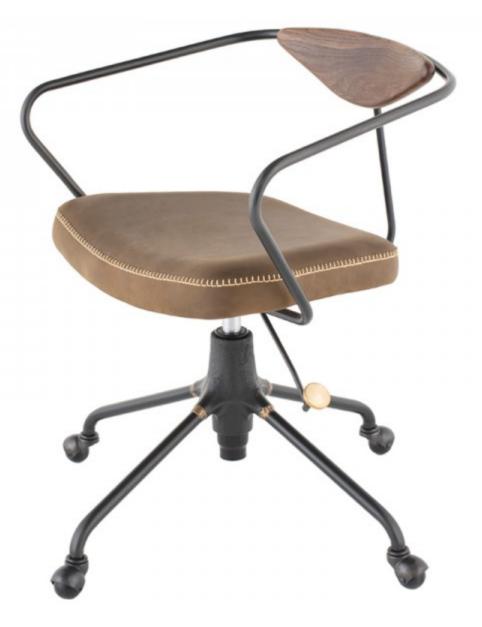

## AKRON OFFICE

The Akron office chair fuses a wooden back, cast-iron body, contrast-stitched leather seat, and bronze-handled adjustment lever--all with a smart, satisfying coherence.

### AKRON OFFICE HGDA602

#### Colour: JIN GREEN LEATHER

SEAT BLACK CAST IRON BASE

| Dimensions:                | 28.8 X 28.8 X 29.3-33 |
|----------------------------|-----------------------|
| Seat Height                | 18-21.8               |
| Seat Depth                 | 16.3                  |
| Armrest Height             | 25.8-26.5             |
| Seatback Height            | 11.3                  |
| Next Available Date<br>Po: | 23-02-10              |
| Small Parcel:              | Small Parcel          |
| Commercially Viable:       | Commercially viable   |
| Swatch 1:                  | SWDA020               |