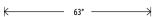

#### SALK CONSOLE HGDA584

Colour:

CHARRED OAK TOP **BLACK CONCRETE LEGS** 

**Dimensions:** 63 X 18.5 X 36.5

43.3

9.8

**Distance Between** 

**Legs Length** 

#### SALK CONSOLE

**Dimensions:** 63 X 18.5 X 36.5

**Distance Between** 

**Legs Length** 

**Distance Between** 

**Legs Width** 

18.3

43.3