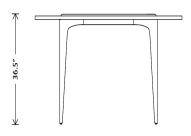

#### SALK CONSOLE HGDA584

Colour:

CHARRED OAK TOP **BLACK CONCRETE LEGS** 

**Dimensions:** 63 X 18.5 X 36.5

43.3

9.8

**Distance Between** 

**Legs Length** 

#### SALK CONSOLE

**Dimensions:** 63 X 18.5 X 36.5

**Distance Between** 

**Legs Length** 

**Distance Between** 

**Legs Width** 

18.3

43.3