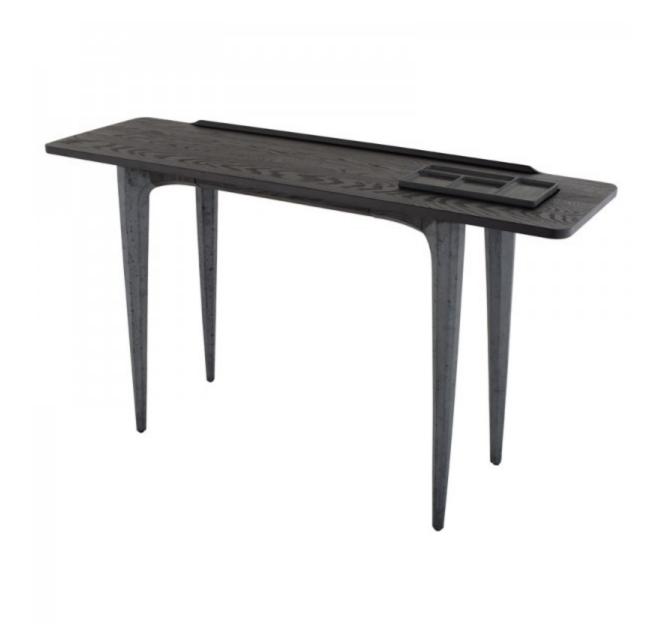

### SALK CONSOLE

The Salk console, inspired by the sleek, utiliarian design of laboratory furniture. The Salk features impressive concrete legs and a solid-oak tabletop.

#### SALK CONSOLE HGDA584

Colour:

CHARRED OAK TOP **BLACK CONCRETE LEGS** 

**Dimensions:** 63 X 18.5 X 36.5

43.3

9.8

**Distance Between** 

**Legs Length** 