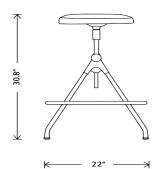

## AKRON COUNTER HGDA561

Colour:

STORM BLACK LEATHER

**SEAT** 

BLACK CAST IRON BASE

**Dimensions:** 16.5 X 16.5 X 26-30.8

30.8

**Seat Height-Gas Lift** 

Ext'd

Seat Height-Gas Lift 26

Compress

Seat Depth 12

Next Available Date 23-10-01

Po:

Small Parcel: Small Parcel

Commercially Viable: Commercially viable

#### AKRON COUNTER

**Dimensions:** 16.5 X 16.5 X 26-30.8

30.8

12

23-10-01

**Seat Height-Gas Lift** 

Ext'd

Seat Height-Gas Lift

Compress

**ift** 26

Seat Depth

Next Available Date

Po:

Small Parcel: Small Parcel

Commercially Viable: Commercially viable

Swatch 1: SWDA025