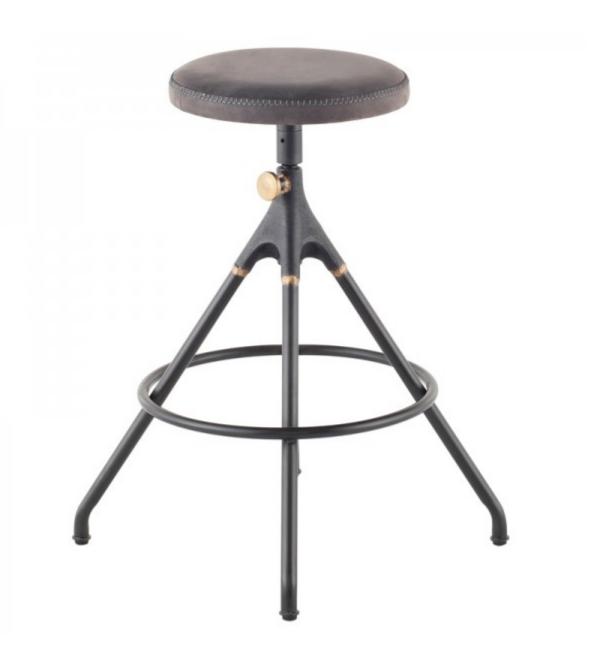

### AKRON COUNTER

The Akron counter stool fuses a cast-iron body, contrast-stitched leather seat, and handsome brass detailing, presenting a balanced timeless coherence. A sophisticated urban design, suitable for both commercial and residential settings.

## AKRON COUNTER HGDA561

Colour:

STORM BLACK LEATHER

**SEAT** 

BLACK CAST IRON BASE

**Dimensions:** 16.5 X 16.5 X 26-30.8

30.8

**Seat Height-Gas Lift** 