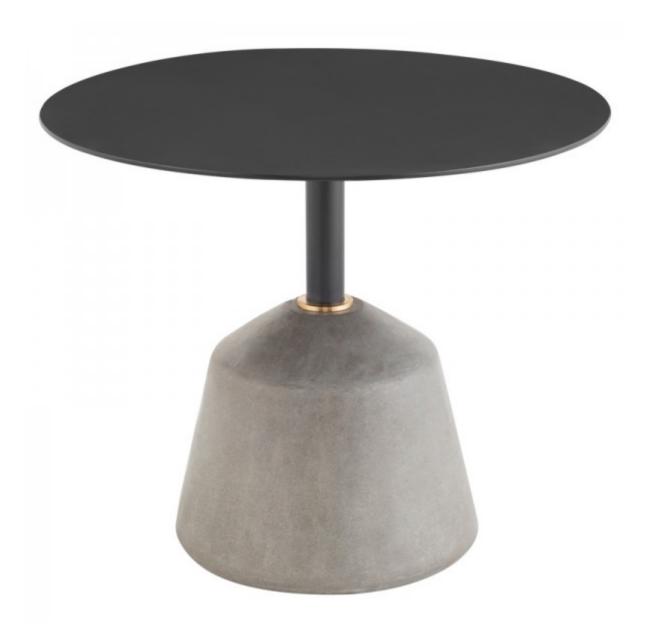

### EXETER SIDE

The Exeter wide side table is composed of a blackened-metal top and stem supported by a grey-concrete base with brass fittings. Its monumental appearance--the way it feels to the touch--suggests a comforting permanence and exceptional durability.