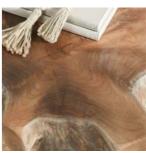

## **Features**

Harvested sustainably from mature teak trees, this piece has a unique blend of durability and natural beauty.

Finish consists of water-based materials in a matte finish.

Teak root is a natural material and there will be variations in color, texture, and shape from piece to piece enhancing the individuality of each end table.

Slight cracks or splits may develop over time, adding to the rustic charm and character of the piece without compromising its structural integrity.

Organic form coffee table.

Measurements vary from piece to piece. Use coasters, placemats, or felt to protect the surface and give this piece lasting style.