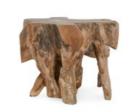

## Cypress End Table

## PRODUCT DETAILS

Specifications SKU: 51005385 Collection: Cypress Materials: Teak Root

**Dimensions:** 24.00 W X 24.00 D X 18.00 H

Colors: Natural

Product Weight: 75.46
Product Cubic Feet: 10.13

## **Features**

Harvested sustainably from mature teak trees, this piece has a unique blend of durability and natural beauty.

Finish consists of water-based materials in a matte finish.

Teak root is a natural material and there will be variations in color, texture, and shape from piece to piece enhancing the individuality of each end table.