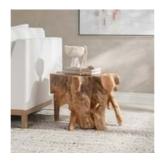

## Cypress End Table

## PRODUCT DETAILS

Specifications SKU: 51005385 Collection: Cypress Materials: Teak Root

**Dimensions:** 24.00 W X 24.00 D X 18.00 H

Colors: Natural

Product Weight: 75.46
Product Cubic Feet: 10.13

## **Features**

Harvested sustainably from mature teak trees, this piece has a unique blend of durability and natural beauty.

Finish consists of water-based materials in a matte finish.

Teak root is a natural material and there will be variations in color, texture, and shape from piece to piece enhancing the individuality of each end table.