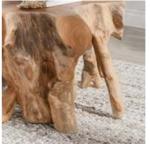

## **Features**

Harvested sustainably from mature teak trees, this piece has a unique blend of durability and natural beauty.

Finish consists of water-based materials in a matte finish.

Teak root is a natural material and there will be variations in color, texture, and shape from piece to piece enhancing the individuality of each end table.

Slight cracks or splits may develop over time, adding to the rustic charm and character of the piece without compromising its structural integrity.

Organic form coffee table.

Measurements vary from piece to piece. Use coasters, placemats, or felt to protect the surface and give this piece lasting style.