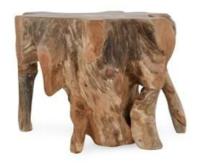

## Cypress End Table

## PRODUCT DETAILS

Specifications SKU: 51005385 Collection: Cypress Materials: Teak Root

**Dimensions:** 24.00 W X 24.00 D X 18.00 H

Colors: Natural

Product Weight: 75.46
Product Cubic Feet: 10.13

## **Features**

Harvested sustainably from mature teak trees, this piece has a unique blend of durability and natural beauty.

Finish consists of water-based materials in a matte finish.

Teak root is a natural material and there will be variations in color, texture, and shape from piece to piece enhancing the individuality of each end table.