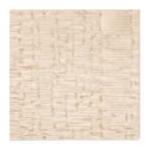

# LABYRINTH LABO2

The hand tufted Labyrinth collection showcases abstract designs with wool, cut and looped pile for texture. The Herculean design features a meandering abstract motif in neutral hues of caramel, cream, and tan. The cut and loop pile provides rich texture and best suits medium to low traffic spaces of the home like bedrooms, formal living spaces, formal dining rooms, and sitting rooms.