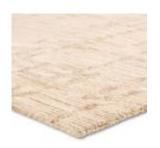

# LABYRINTH LABO2

The hand tufted Labyrinth collection showcases abstract designs with wool, cut and looped pile for texture. The Herculean design features a meandering abstract motif in neutral hues of caramel, cream, and tan. The cut and loop pile provides rich texture and best suits medium to low traffic spaces of the home like bedrooms, formal living spaces, formal dining rooms, and sitting rooms.