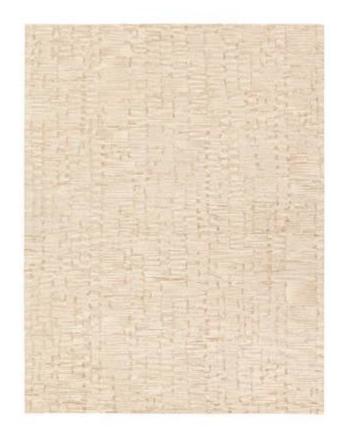

# LABYRINTH LABO2

The hand tufted Labyrinth collection showcases abstract designs with wool, cut and looped pile for texture. The Herculean design features a meandering abstract motif in neutral hues of caramel, cream, and tan. The cut and loop pile provides rich texture and best suits medium to low traffic spaces of the home like bedrooms, formal living spaces, formal dining rooms, and sitting rooms.