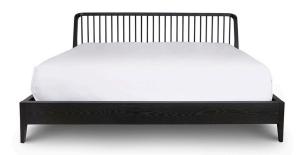

## **Irving King Bed**

Product Code: IRV-001

Our Irving King Bed is the most perfect blend of timeless elegance and modern functionality. Its spindle curved headboard boasts a beautiful black wood grain finish, creating a captivating focal point for your bedroom.